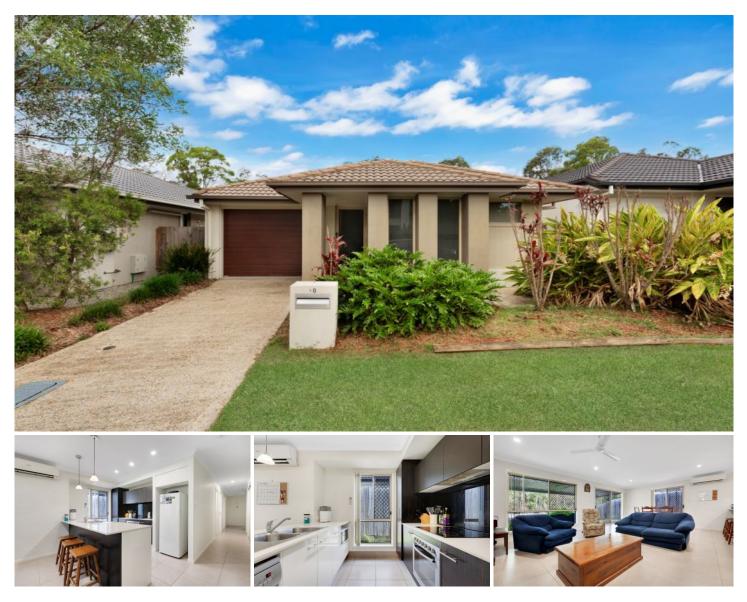

## 50 Tea Trees Avenue Springfield Lakes QLD

This amazing low-set is in a secure boutique block, this beautifully proportioned home ensures a blissful lifestyle of peace, privacy, and tranquillity in a coveted Springfield Lakes location.

Occupying a desirable position and brimming with natural light, it features a generous flowing layout enhanced by descent size ceilings, picture windows and classic neutral décor.

It reveals a warm and welcoming lounge/dining with eat-in kitchen equipped with quality appliances and a dishwasher. Contemporary in both design and finish, the free - flowing living and dining areas open out to a low maintenance sun-drenched yard.

Property comprises of 4 generous bedrooms, which are appointed with built-in wardrobes and enjoys a lovely leafy