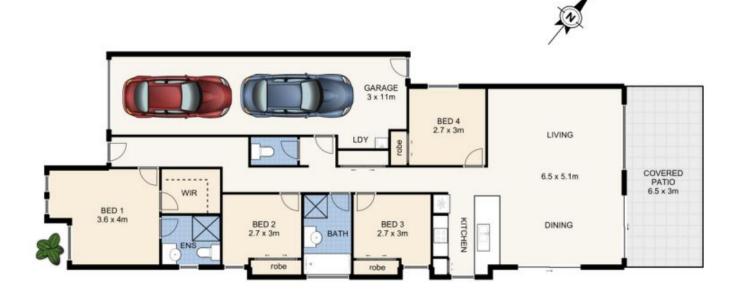

## **50 TEA TREES AVENUE, SPRINGFIELD LAKES**

This plan is not to scale. Areas and dimensions are approximate and therefore plan should only be used for illustrative purposes. Plants are decorative only. Floor Plan by wideangles.com.au INT: 158 sqm EXT: 19 sqm TOTAL: 177 sqm