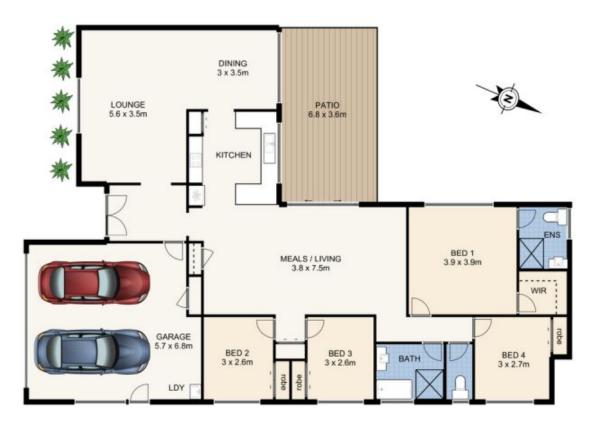

## 28 EURABBIE STREET, MIDDLE PARK

This plan is not to scale. Areas and dimensions are approximate and therefore plan should only be used for illustrative purposes. Plants are decorative only. Floor Plan by wideangles.com.au INT: 192 sqm EXT: 25 sqm TOTAL: 217 sqm