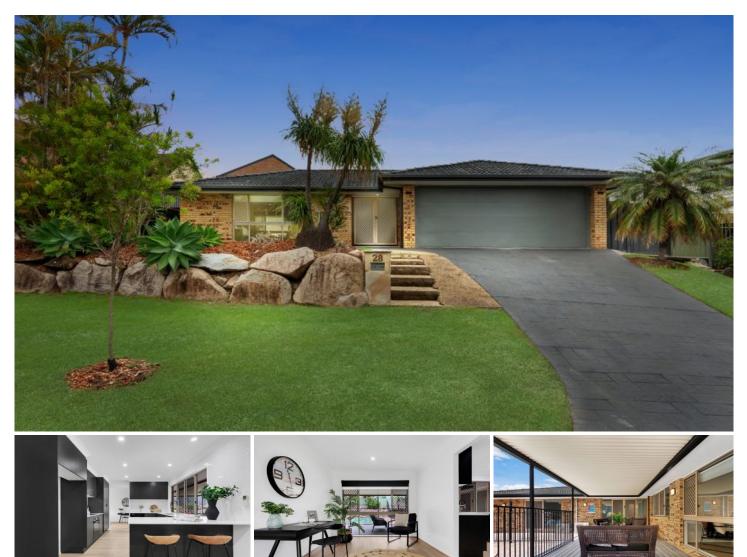

## 28 Eurabbie Street Middle Park QLD

Get in before Santa does!

A smart & modern interior renovation has refreshed this exceptional low-set residence and created an easy-care inner urban home with an excellent street appeal. Positioned on an elevated 630sqm allotment, it offers an ideal choice for those looking for a fully modernised property with perfect lifestyle convenience.

Bringing endless room to relax and entertain, consisting of a generous sized inground pool.

You have to walk in, to feel the warmth of this property.

A spacious living room, dining area, multiple purpose family room. Brimming with the most modern updates, the entire home is strategically planned to entertain, accommodation spacious living.

4 🛤 2 📛 2 🚘

Building Size : 217 sqm Land Size View

: 630 sqm

: https://www.teamestateagents.com.au/s ale/qld/southside/middle-park/residential

/house/6771038

TeeKay 0488 090 191

Joe Cherry 0415 202 301