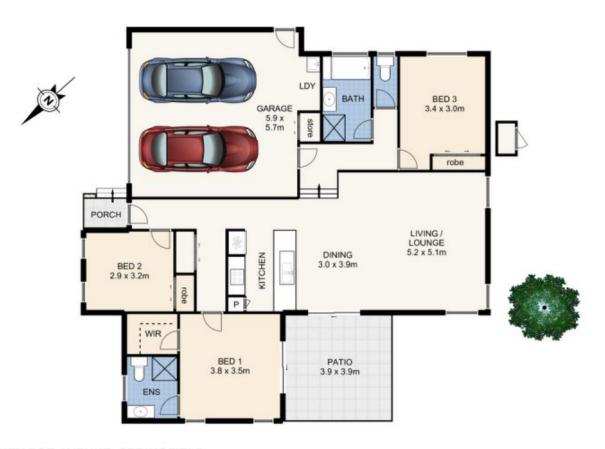

## 9 HONEY POT AVENUE, SPRINGFIELD

This plan is not to scale. Areas and dimensions are approximate and therefore plan should only be used for illustrative purposes. Plants are decorative only. Floor Plan by wideangles.com.au

INT: 155 sqm EXT: 17 sqm TOTAL: 172 sqm