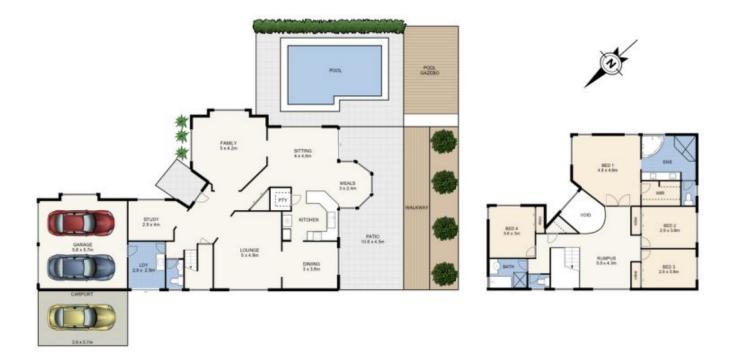

## 10 AMARILLO PLACE, SPRINGFIELD LAKES

This plan is not to scale. Areas and dimensions are approximate and therefore plan should only be used for illustrative purposes. Plants are decorative only. Floor Plan by wideangles.com.au INT: 307 sqm EXT: 90 sqm TOTAL: 397 sqm