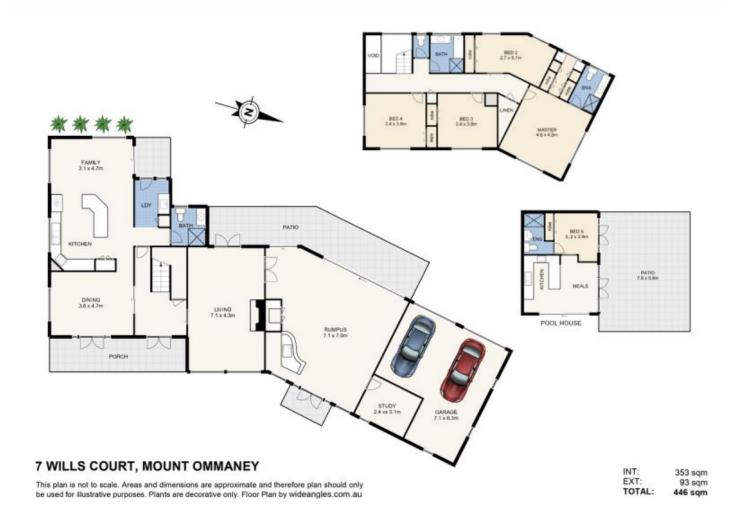

## 7 Wills Court Mount Ommaney QLD

Situated in a private enclave in Mount Ommaney, this beautifully designed grand residence covers a large parcel of land (1,877 sqm) with over 29 meters of frontage. You will fall in love with this classic home which offers a timeless appeal on a grand scale. Spend your weekends keeping active on the flood-lit tennis court or perhaps do some laps in the pool before joining friends and family for a barbecue in the adjacent entertaining pavilion.

## 4 🗀 3 🔓 2 🖨

Price : \$ 1,860,000

Building Size : 446 sqm

1 and Size : 1877 sqm

Land Size : 1877 sqm View : https://ww

: https://www.teamestateagents.com.au/s ale/qld/southside/mount-ommaney/resid

ential/house/6904801