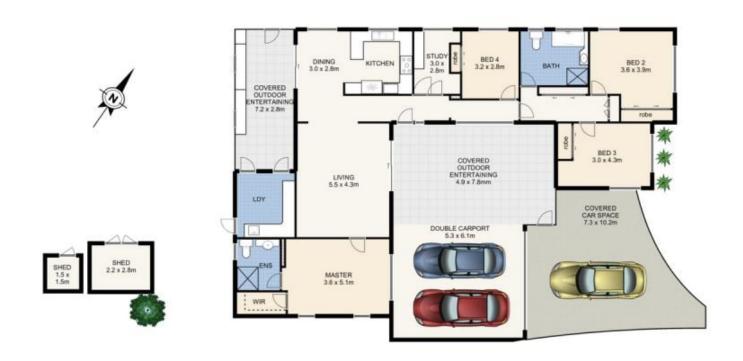

## 8 KIRBY COURT, ROCHEDALE SOUTH

This plan is not to scale. Areas and dimensions are approximate and therefore plan should only be used for illustrative purposes. Plants are decorative only. Floor Plan by wideangles.com.au

INT: 196 sqm EXT: 54 sqm TOTAL: 250 sqm