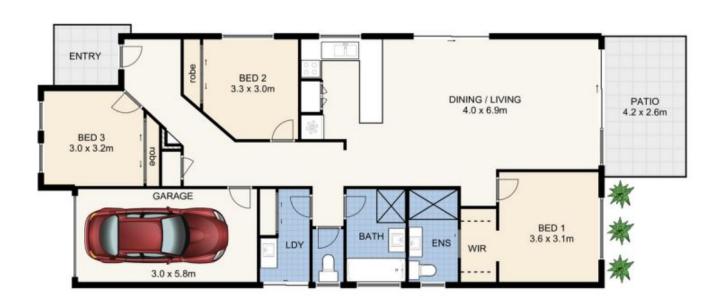

## **52 CAREW STREET, YARRABIBA**

This plan is not to scale. Areas and dimensions are approximate and therefore plan should only be used for illustrative purposes. Plants are decorative only. Floor Plan by wideangles.com.au

INT: 137 sqm EXT: 15 sqm TOTAL: 152 sqm