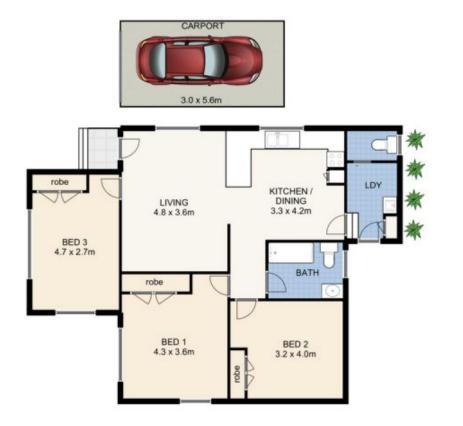

## 24 CLEMATIS STREET, INALA

This plan is not to scale. Areas and dimensions are approximate and therefore plan should only be used for illustrative purposes. Plants are decorative only. Floor Plan by wideangles.com.au INT: 96 sqm EXT: 18 sqm TOTAL: 114 sqm