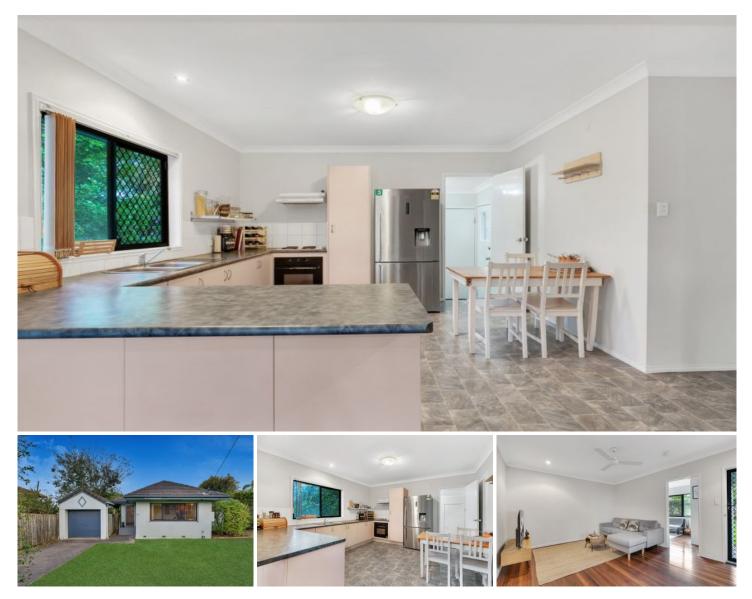

## 24 Clematis Street Inala QLD

Welcome to 24 Clematis Street, Inala. An amazing opportunity to secure a solid low-set stucco on a large parcel of land. Situated, within 20km of the Brisbane CBD, this is a perfect opportunity for first home buyers, young families and savvy investors to secure a well-maintained property

## LIVING/DINING

- 114m2 on a large 678m2. Perfect for granny flat, side access and room for a pool

- Open plan design with an amazing indoor/outdoor living flow

- Large joint family and dining area
- Large undercover patio area perfect for entertaining
- Air-conditioned and ceiling fans