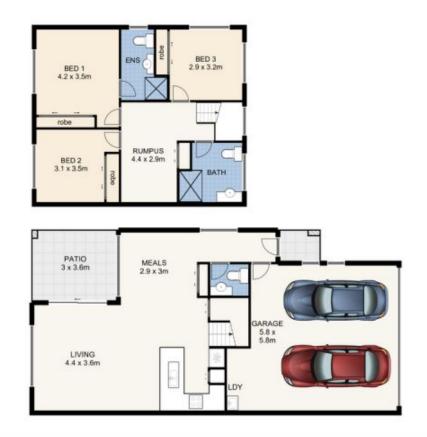

## 2/48 PHILONG STREET, DOOLANDELLA

This floor plan is not to scale. Areas and dimensions are approximate and therefore plan should only be used for illustrative purposes.

\*

## 3 🛤 2 🚰 2 🚘

Land Size : 171 sqm

: https://www.teamestateagents.com.au/sale/ qld/southside/doolandella/residential/house/ 7017762

View

Danny Atweh 0408454444

INT: 163 sqm EXT: 13 sqm TOTAL: 176 sqm