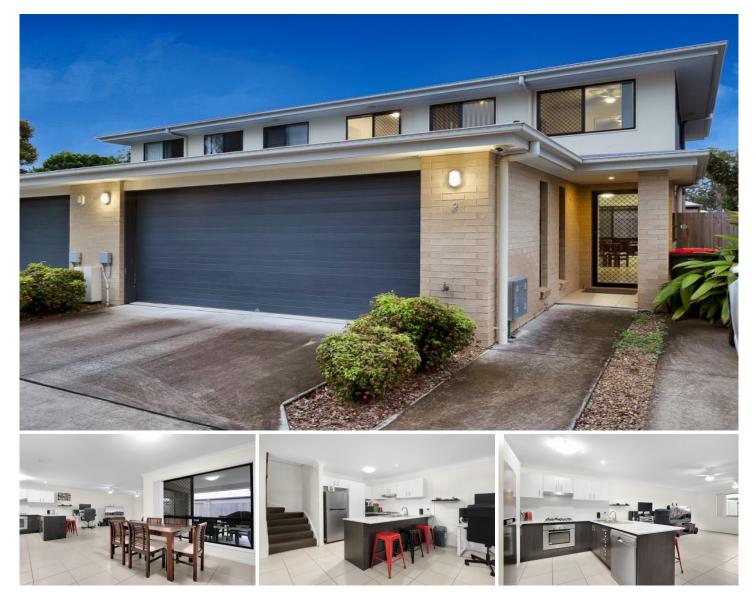

## 2/48 Philong Street Doolandella QLD

Whether you're looking for your next investment, your first home and or wanting to downsize to a low maintenance block with plenty of indoor space, 2/48 Philong Street is one you must see!

This townhouse is both accommodating and practical, with downstairs having an open-plan kitchen, dining and living area that opens to a generous sized patio area. Upstairs host three bedrooms, two bathrooms, with each bedroom including built-ins & ceiling fans.

ADDITIONAL FEATURES:

- 3 Bedrooms
- 2 Bathrooms + Powder Room
- 2 car space lock up garage
- Fans throughout