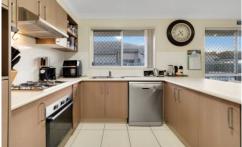

It reveals a warm and welcoming lounge/dining and a separate kitchen equipped with quality stainless steel appliances, Gas cooktops and a dishwasher.

Accommodation consists of four well sized bedrooms, all of which are appointed with built-in wardrobes and the master features a fully tiled en-suite and walk-in wardrobes.