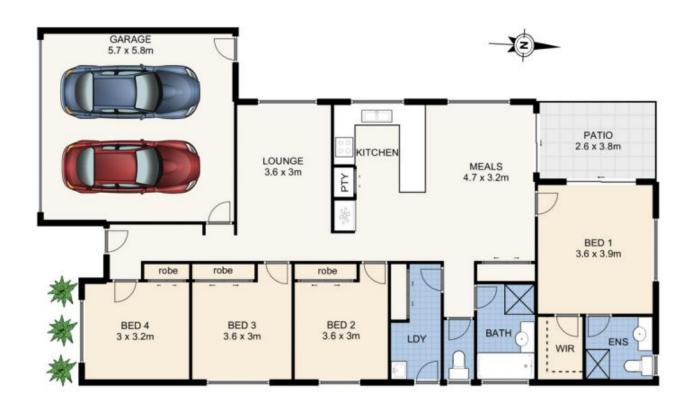

## 9 Farmer Court Redbank Plains QLD

Meander through the serene cul-de-sac in a sought-after Redbank Plains location. This spacious and sun-drenched family home waits for its next owner to make it their very own peaceful retreat.

Occupying 175 sqm of indoor/outdoor living and entertaining (approx.), it reveals beautifully appointed interiors offering fluid lounge and dining areas enhanced by beautifully styled wrap around garden.

It reveals a warm and welcoming lounge/dining and a separate kitchen equipped with quality stainless steel appliances, Gas cooktops and a dishwasher.

Accommodation consists of four well sized bedrooms, all of which are appointed with built-in wardrobes and the master features a fully tiled en-suite and walk-in wardrobes.

## 9 FARMER COURT, REDBANK PLAINS

This plan is not to scale. Areas and dimensions are approximate and therefore plan should only be used for illustrative purposes. Plants are decorative only. Floor Plan by wideangles.com.au

INT: 165 sqm EXT: 10 sqm TOTAL: 175 sqm