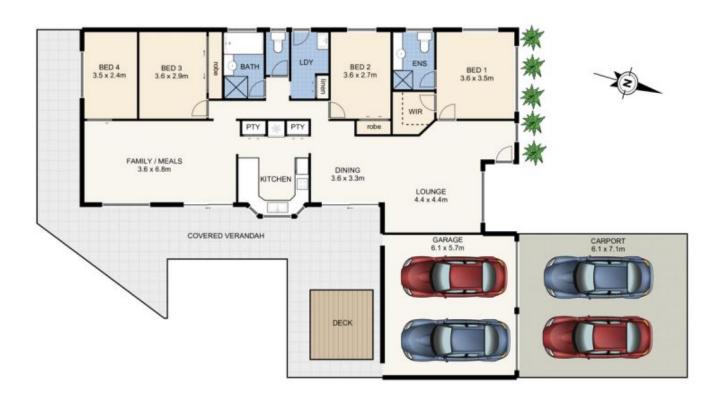

## 6 FAIRLEIGH COURT, WOORIM

This plan is not to scale. Areas and dimensions are approximate and therefore plan should only be used for illustrative purposes. Plants are decorative only. Floor Plan by wideangles.com.au

INT: 180 sqm EXT: 110 sqm TOTAL: 290 sqm