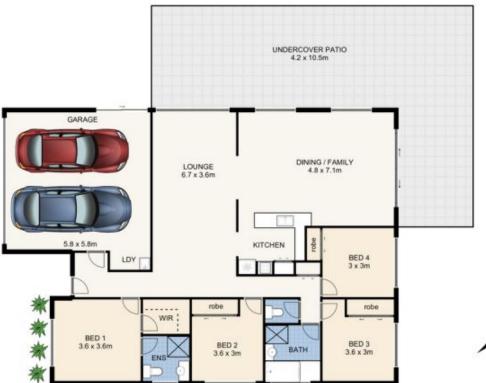

## 10 PARKSIDE DRIVE, SPRINGFIELD

This plan is not to scale. Areas and dimensions are approximate and therefore plan should only be used for illustrative purposes. Plants are decorative only. Floor Plan by wideangles.com.au

INT: EXT: TOTAL:

Ì

180 sqm 73 sqm 253 sqm