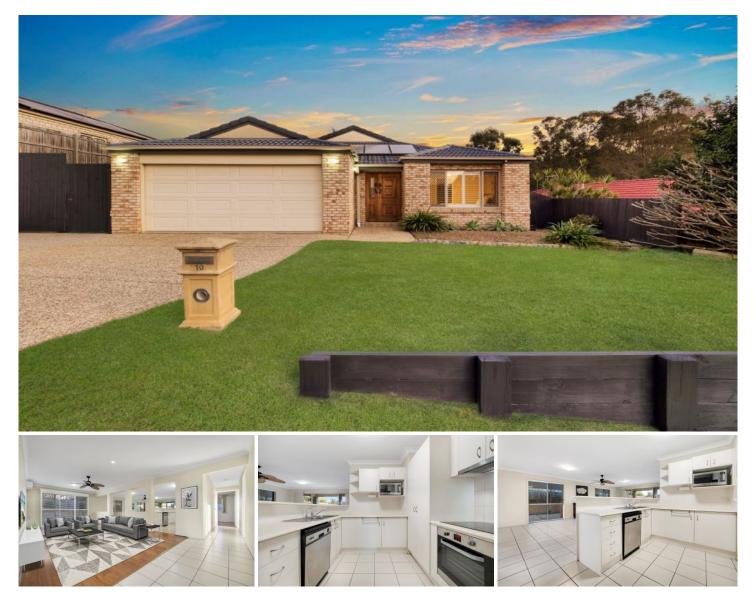

## 10 Parkside Drive Springfield QLD

This neat and spacious home is a one-of-a-kind opportunity, perfect for a family home or an investment. The home offers a generous 600-square-meter block in the heart of Springfield.

10 Parkside Drive offers four sizeable bedrooms, two bathrooms, three versatile living areas, and a spacious backyard, perfect for a family home. The large backyard adjoints to a superb outdoor entertainment area, with an additional wood-fired pizza oven providing a fabulous setting for celebrations and gatherings.

With just a stones throw away from Springfield fair shopping Centre as well as cosmopolitan village eateries, shops, boutiques, and Woodcrest State College.