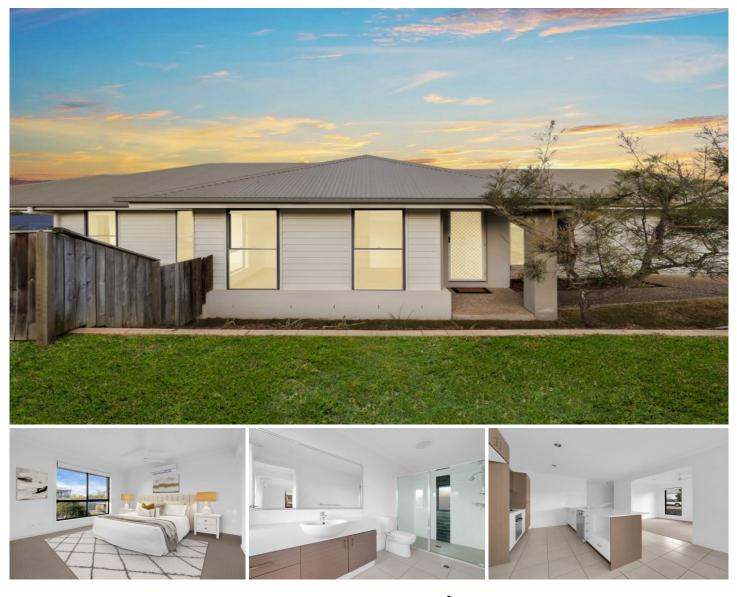

## 5 Kirkwood Terrace Springfield Lakes QLD

Positioned on a sundrenched block of land, this Springfield Lakes sanctuary is perfect for growing your family or taking that investment portfolio to new heights. Showcasing elegant interiors and a sweeping layout of open plan living areas which flow effortlessly to an alfresco entertainment setting.

A high-quality finish with stunning attributes throughout the residence. Feel at home with a large master ensuite with walk-in wardrobe and three additional bedrooms all including built-in- robes.

Featuring open plan living and contemporary dining. Indulge in your state-of-the-art kitchen which has been appointed with striking stone bench tops and fully integrated stainless-steel appliances, while being cleverly positioned directly to your media room which will provide

## 4 🛤 2 📛 2 🚘

| Price     | :\$715,00   |
|-----------|-------------|
| Land Size | : 503 sqm   |
| View      | : https://w |

)0

: https://www.teamestateagents.com.au/sale/ qld/ipswich-west-moreton/springfield-lakes/r esidential/house/7097806