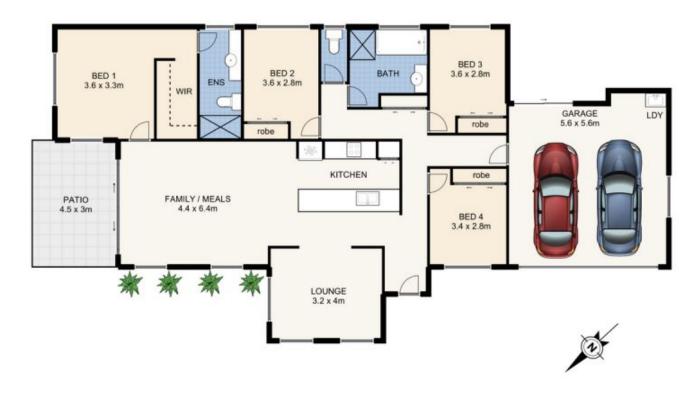

## 5 KIRKWOOD TERRACE, SPRINGFIELD LAKES

This plan is not to scale. Areas and dimensions are approximate and therefore plan should only be used for illustrative purposes. Plants are decorative only. Floor Plan by wideangles.com.au INT: 181 sqm EXT: 14 sqm TOTAL: 195 sqm