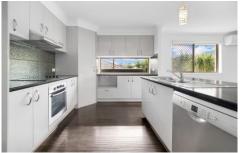

Occupying a desirable position and brimming with natural light, it features a generous flowing layout enhanced by high ceilings, picture windows and classic neutral décor. It reveals a warm and welcoming lounge/dining and a kitchen equipped with quality stainless steel appliances. Accommodation comprises 4 generous bedrooms which are appointed with built-in wardrobes and enjoy lovely leafy outlooks.