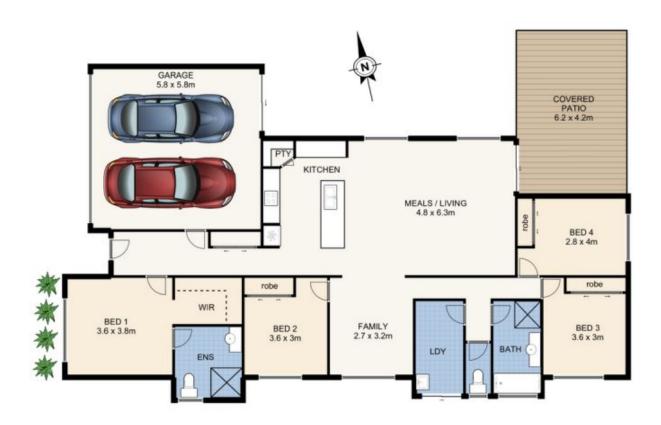

## 4 FULMER STREET, YARRABILBA

This plan is not to scale. Areas and dimensions are approximate and therefore plan should only be used for illustrative purposes. Plants are decorative only. Floor Plan by wideangles.com.au

INT: 188 sqm EXT: 26 sqm TOTAL: 214 sqm