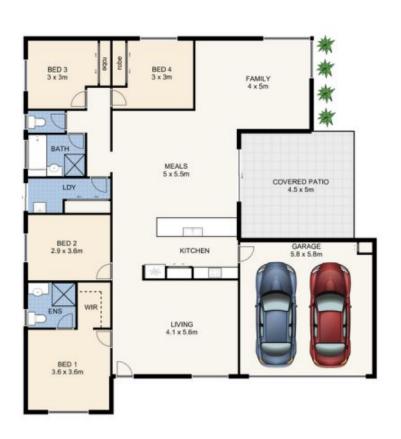

## 34 LAVENDER STREET, SPRINGFIELD LAKES

This plan is not to scale. Areas and dimensions are approximate and therefore plan should only be used for illustrative purposes. Plants are decorative only. Floor Plan by wideangles.com.au

INT: 201 sqm EXT: 23 sqm TOTAL: 224 sqm