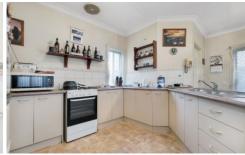

FLOOR PLAN: An open-plan design with a good-sized kitchen overlooking separate living and dining area. The property flows nicely throughout opening out to a covered patio area outside. The property is air-conditioned in the main area and main bedroom.