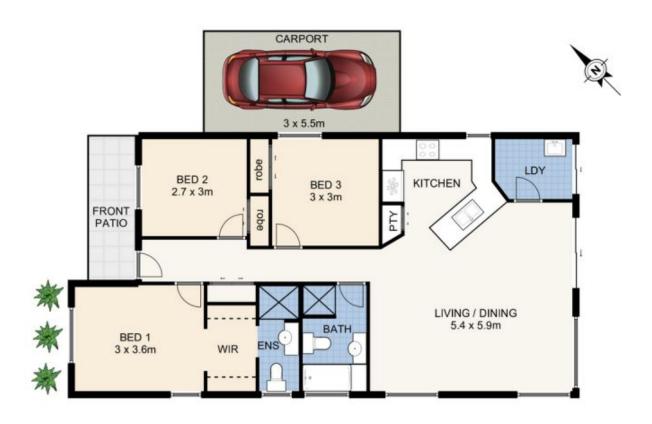

FLOOR PLAN: An open-plan design with a good-sized kitchen overlooking separate living and dining area. The property flows nicely throughout opening out to a covered patio area outside. The property is air-conditioned in the main area and main bedroom.

BED/BATH - The property offers three good sized bedrooms. The main bedroom has walking wardrobe with ensuite. The second room is perfect for an office or baby room. The third bedroom is good sized and also has a built-in wardrobe.

## 7 PROSPECT CRESCENT, FOREST LAKE

This plan is not to scale. Areas and dimensions are approximate and therefore plan should only be used for illustrative purposes. Plants are decorative only. Floor Plan by wideangles.com.au

INT: 95 sqm EXT: 22 sqm TOTAL: 117 sqm