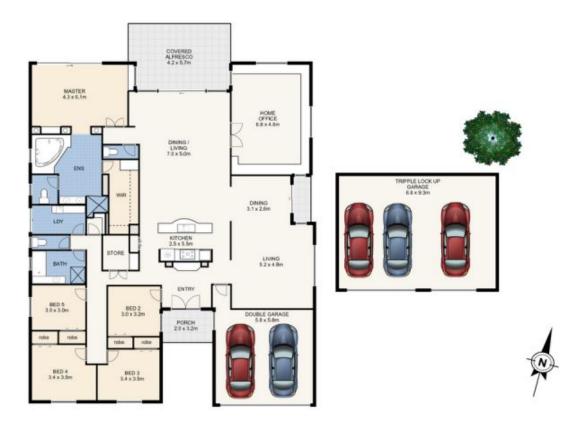

## 6 MOSMAN CLOSE, FOREST LAKE

This plan is not to scale. Areas and dimensions are approximate and therefore plan should only be used for illustrative purposes. Plants are decorative only. Floor Plan by wideangles.com.au INT: 386 sqm EXT: 30 sqm TOTAL: 416 sqm