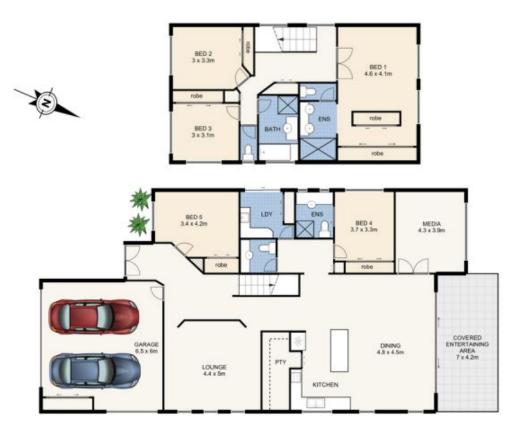

## 32 EUNGELLA TERRACE, FOREST LAKE

This plan is not to scale. Areas and dimensions are approximate and therefore plan should only be used for illustrative purposes. Plants are decorative only. Floor Plan by wideangles.com.au INT: 310 sqm EXT: 30 sqm TOTAL: 340 sqm