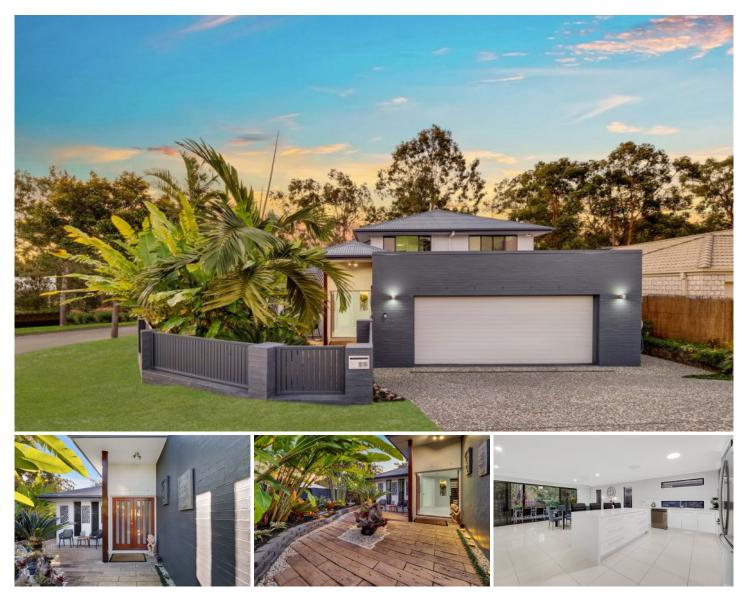

## 32 Eungella Terrace Forest Lake QLD

Situated in a sought-after and desirable pocket in Forest Lake, 32 Eungella Terrace offers the luxury of space, understated elegance, and a sense of relaxation.

The upper level is completed with three bedrooms and two bathrooms. Generously proportioned, the master suite has a large walk behind robe and pristine ensuite with dual vanities and double shower.

Located downstairs you'll find an additional two bedrooms. One with an ensuite, perfect for extended family or visitors. Offering a large living and dining area, a media room and a large stylish kitchen with a huge walk in pantry.

All transitioning seamlessly to the outdoor covered alfresco area, that backs up to a nature reserve, you are sure to fall in love. This luxurious family home offers a tranquil lifestyle