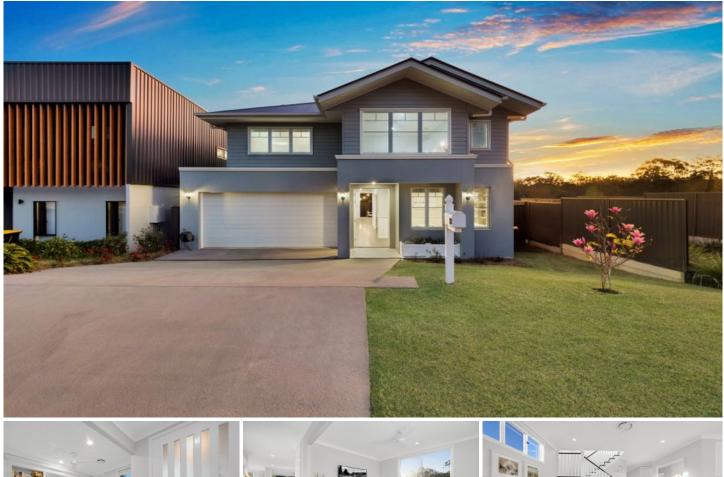

## 18 Knightsbridge Street Pallara QLD

Located in the prestige Element Estate of Pallara, this near-new Hampton-style home must be inspected! Built on a 400m2 block, that was completed in 2020 and features a modern design and many upgrades and luxury inclusions. What more could you ask for?

Outside you can enjoy the undercover alfresco area, with a low-maintenance yard!

| <b>Building Size</b> | : 284 sc   |
|----------------------|------------|
| Land Size            | :400 sc    |
| View                 | : https:// |