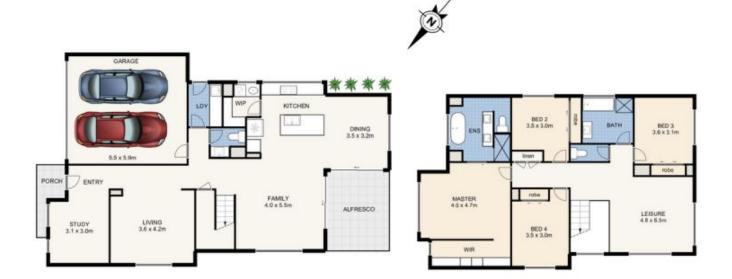

## 18 KNIGHTSBRIDGE STREET, PALLARA

This plan is not to scale. Areas and dimensions are approximate and therefore plan should only be used for illustrative purposes. Plants are decorative only. Floor Plan by wideangles.com.au INT: 268 sqm EXT: 16 sqm TOTAL: 284 sqm