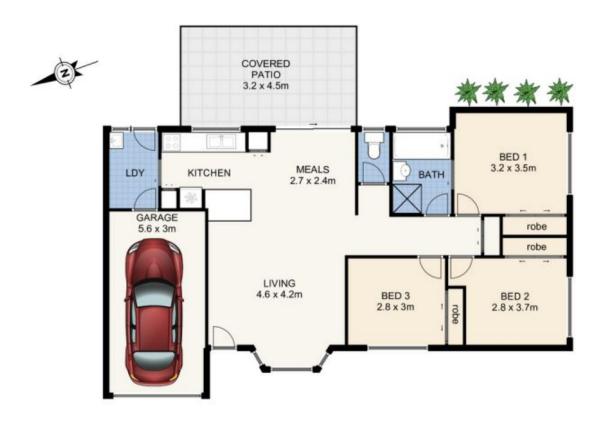

## 1/4 MOONEY CLOSE, GOODNA

This plan is not to scale. Areas and dimensions are approximate and therefore plan should only be used for illustrative purposes. Plants are decorative only. Floor Plan by wideangles.com.au

INT: 108 sqm EXT: 14 sqm TOTAL: 122 sqm