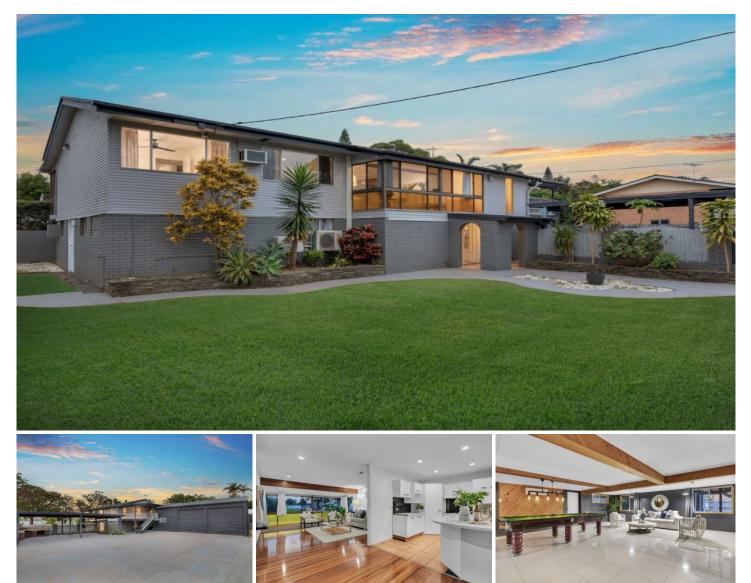

### 37 Roseland Avenue Rochedale South QLD

#### **PROPERTY**:

Welcome to 37 Roseland Avenue, Rochedale South. Amazing entry level buying in an ever-developing suburb. This is a perfect opportunity for first home buyers, established families and astute investors to add to the investment portfolio.

### LOCATION:

Situated within 20km from the Brisbane CBD, prime location is an understatement. Positioned centrally in the suburb, this home is within a stone's throw away from all major highways, schools, shopping and public transport that Rochedale South has to offer.

# BED/LIVING/ENTERTAINMENT:

The home offers an open floorplan versatile for all families and living styles. Split over two levels, the home offers four

4 🎮 3 🚔 10 🚘

| Price | :\$860,000 |
|-------|------------|
|-------|------------|