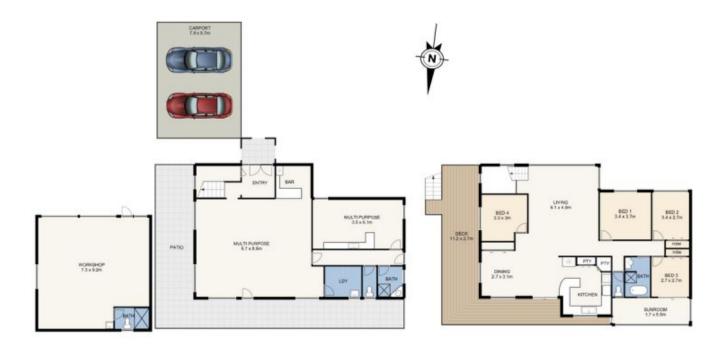

# 37 ROSELAND AVENUE, ROCHEDALE SOUTH

This plan is not to scale. Areas and dimensions are approximate and therefore plan should only be used for illustrative purposes. Plants are decorative only. Floor Plan by wideangles.com.au INT: 306 sqm EXT: 140 sqm TOTAL: 346 sqm