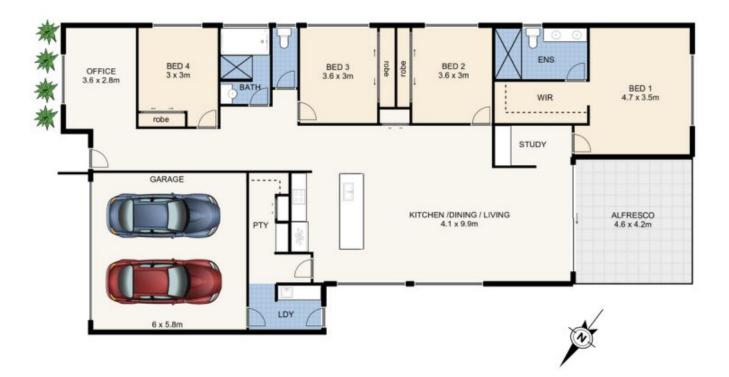

## 11 TOPAZ STREET, PALLARA

This plan is not to scale. Areas and dimensions are approximate and therefore plan should only be used for illustrative purposes. Plants are decorative only. Floor Plan by wideangles.com.au INT: 220 sqm EXT: 20 sqm TOTAL: 240 sqm