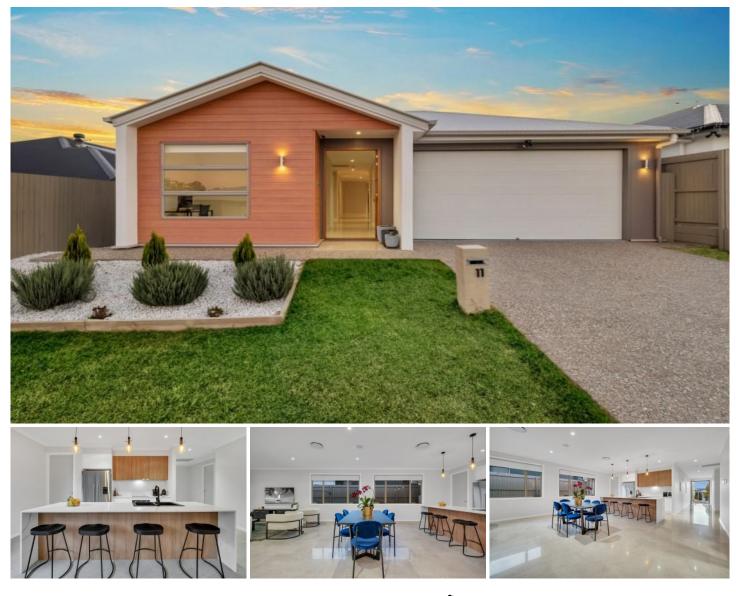

## 11 Topaz Street Pallara QLD

## MOTIVATED VENDORS | Bespoke Living

Welcome to 11 Topaz St, Pallara. An amazing opportunity to skip the building process and secure one of the best examples of a low-set home. A prime example of a well-designed custom home with quality finishes. This is not your standard home

This property is situated on an elevated, fully fenced, low maintenance 400m2 low block with approximately 240m2 of generous floor area. The high ceilings, positioning and well open-plan design maximises natural lighting throughout and flows beautifully integrating indoor and outdoor living

The heart of the home has to be the kitchen/living room area with an open plan design. The well-equipped kitchen

| 4 🍋 🗆 | 2 🚔 | 2 🛱 |
|-------|-----|-----|
|-------|-----|-----|

| Pri | ce |             | :\$962,000 |
|-----|----|-------------|------------|
| -   | -  | <b>•</b> •• |            |