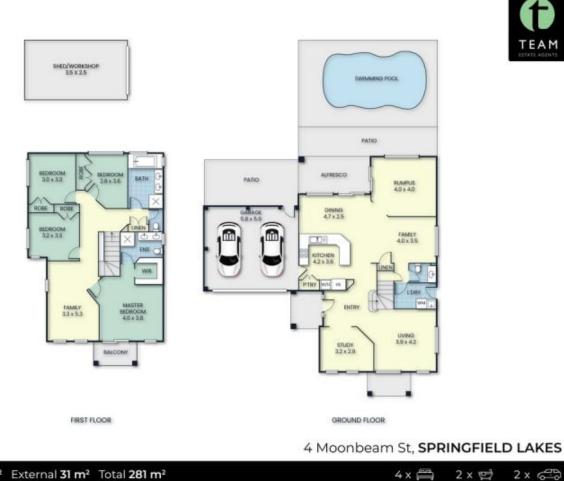

## 4 🛤 2 🚔 2 🚔

| Price     | :\$1,035,00  |
|-----------|--------------|
| Land Size | : 660 sqm    |
| View      | : https://ww |

- 00
- : https://www.teamestateagents.com.au/sale/ qld/ipswich-west-moreton/springfield-lakes/r esidential/house/7802931

Madu 0433191948

Danny Atweh 0408454444

2 x 🚓

Whilst every attempt has been made to ensure the accuracy of the floor plan, measurements of doors, windows and any other item are approximate, and no responsibility is taken for any errors. The prospective purchasers are advised to make their own enquiries. The floor plan is for illustrative purpose only. Floor plan created by: