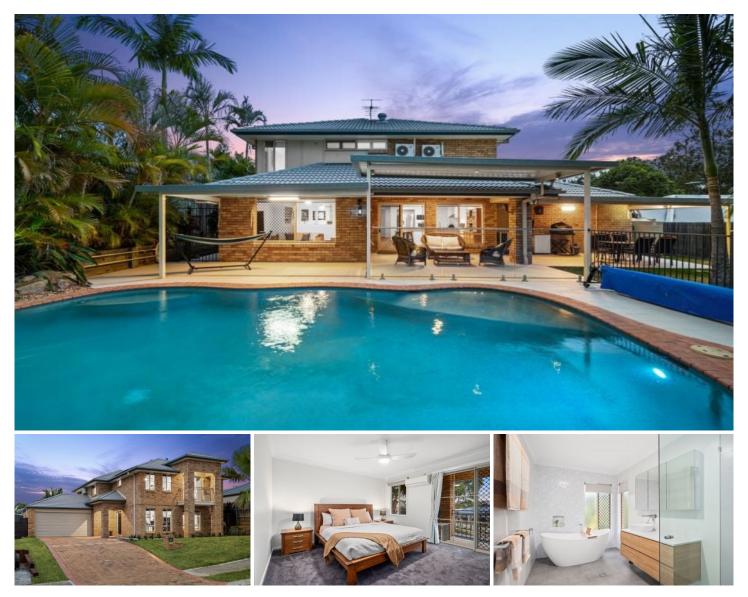

## 4 Moonbeam Street Springfield Lakes QLD

Breathtakingly beautiful and impeccably styled, this Springfield Lakes haven is peacefully and privately situated in a blue-ribbon part of the suburb.

Offering approximately 660 sqm of sundrenched block of land impeccably presented and exceptionally maintained by its current owners. The home offers formal & informal entertaining areas all opening up to a delightful backyard which wraps around a beautiful inground pool.

Absolutely ideal for the growing family and supremely convenient, with only a short level stroll to the best that Springfield Lakes has to offer.

Uncompromising in design and quality, with no expense spared, interiors include premium high quality hybrid/bamboo floors, Plantation shutters, designer lighting.