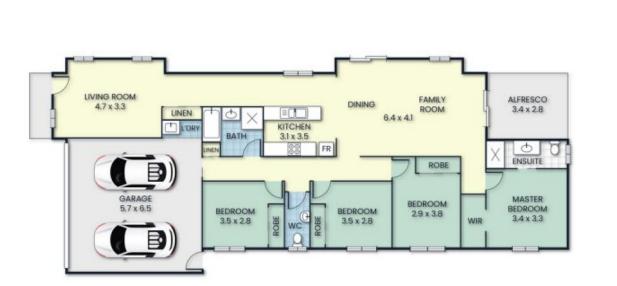

## 2 Ioannou Pl, COOMERA

2 x 🖻

2 x 🚓

4 x 🛱

### Internal 171 m<sup>2</sup> External 11 m<sup>2</sup> Total 182 m<sup>2</sup>

B

Whilst every attempt has been made to ensure the accuracy of the floor plan, measurements of doors, windows and any other item are approximate, and no responsibility is taken for any errors. The prospective purchasers are advised to make their own enquiries. The floor plan is for illustrative purpose only. Floor plan created by: