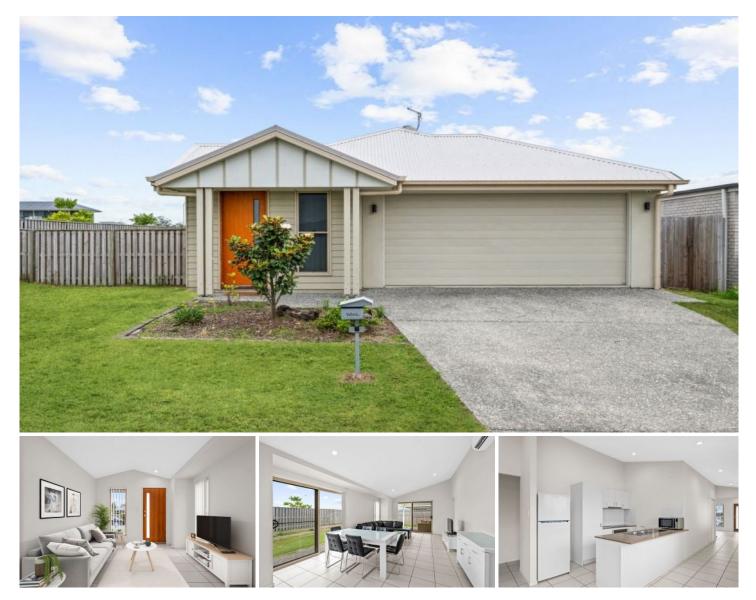

#### 2 Ioannou Place Coomera QLD

Welcome to 2 Ioannou Place Coomera!

Located in the warm, family-oriented community of Camelot Estate Coomera, this property is surrounded by green parklands and is within walking distance of several well-regarded local schools. It's a short drive to the Coomera Town Centre, Marine Precinct, and only 28 minutes from the golden sands of the beautiful Gold Coast beaches. The four bedrooms each have built-in robes, with the master boasting a walk-in closet and ceiling fan. The master bedroom also adjoins a stylish ensuite.

The home offers versatility with an additional living space at the front, suitable as a sitting room, home office, or a space for the kids to entertain themselves.

### Key Property Features:

https://www.teamestateagents.com.au TEAM

# 4 🛤 2 📛 2 🖨

| Price |             | : \$ 780,000 |
|-------|-------------|--------------|
|       | <b>•</b> •• |              |

Land Size

Land Size : 472 sqm

: https://www.teamestateagents.com.au/sale/ qld/gold-coast/coomera/residential/house/78 21711