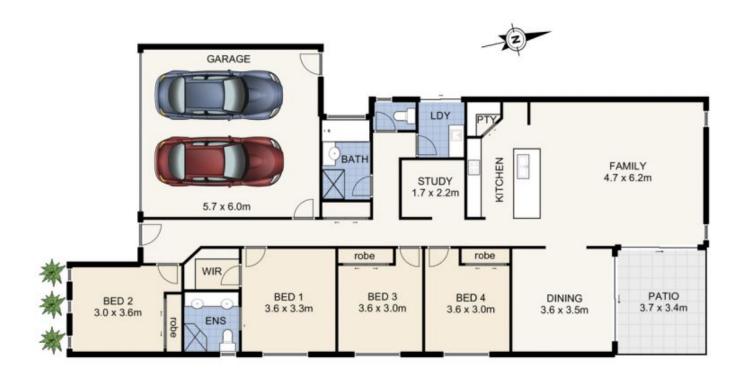

## 31 THE AVENUE, HEATHWOOD

This plan is not to scale. Areas and dimensions are approximate and therefore plan should only be used for illustrative purposes. Plants are decorative only. Floor Plan by wideangles.com.au

INT: 175 sqm EXT: 13 sqm TOTAL: 188 sqm