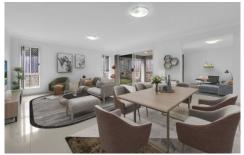

## LIVING/DINING:

The open-plan design offers a large joined living/dining area positioned opposing the kitchen in the heart of the home. A perfect position where you can see throughout the

4 🕒 2 📛 2 🖨

**Price** : \$ 820,000 **Land Size** : 400 sqm