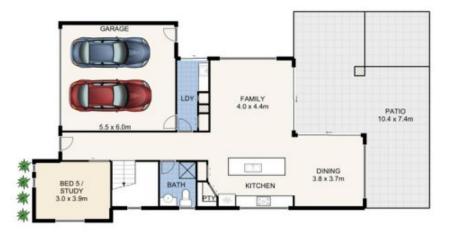

## 40 MIAMI STREET, SPRING MOUNTAIN

This plan is not to scale. Areas and dimensions are approximate and therefore plan should only be used for illustrative purposes. Plants are decorative only. Floor Plan by wideangles.com.au

INT: 230sqm EXT: 82sqm TOTAL: 312sqm