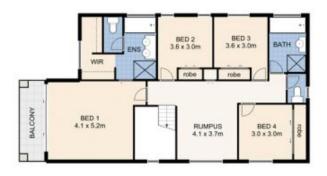

## 40 MIAMI STREET, SPRING MOUNTAIN

This plan is not to scale. Areas and dimensions are approximate and therefore plan should only be used for illustrative purposes. Plants are decorative only. Floor Plan by wideangles.com.au

INT: 230sqm EXT: 82sqm TOTAL: 312sqm