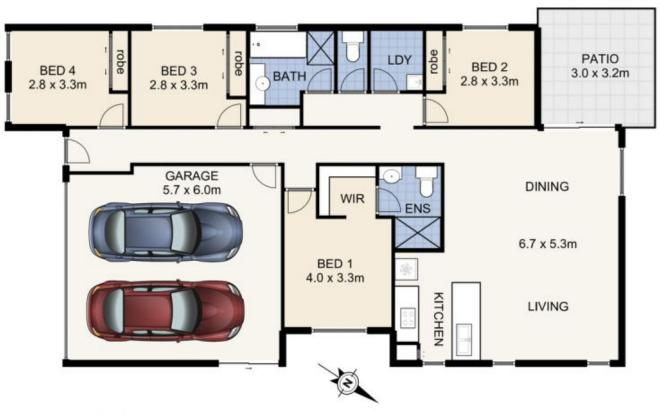

## 27 ACACIA PLACE, SPRING MOUTAIN

This plan is not to scale. Areas and dimensions are approximate and therefore plan should only be used for illustrative purposes. Plants are decorative only. Floor Plan by wideangles.com.au

INT: 149 sqm EXT: 10 sqm TOTAL: 159 sqm