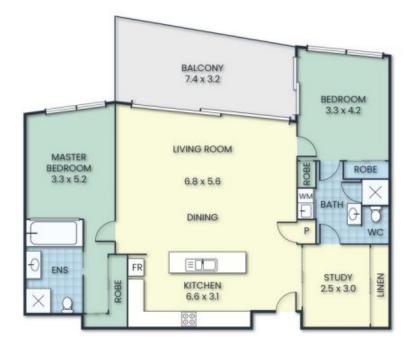

## 702/230 Marine Parade Labrador QLD

Discover the epitome of coastal living in this impeccably situated and generously proportioned North, Northeast facing modern residence. Boasting a prime location, this stylish apartment features a spacious layout complemented by a large balcony and expansive floor-to-ceiling glass windows that showcase breathtaking views of the Broadwater and ocean, extending from Surfers Paradise to the Hinterland.

The gourmet kitchen adds a touch of sophistication to the bright and sunny open plan living and dining area, seamlessly connecting with an alfresco option for a delightful indoor-outdoor lifestyle. This residence comprises two well-appointed bedrooms, each with its own ensuite, as well as a remarkably spacious study that can easily function as a third bedroom.

it/7858990

Nina Leal 0414940329

702/230 Marine Pde, LABRADOR

Internal 121 m<sup>2</sup> External 21 m<sup>2</sup> Total 142 m<sup>2</sup>

1 x 😂 2 x 🕮 2 x 😅