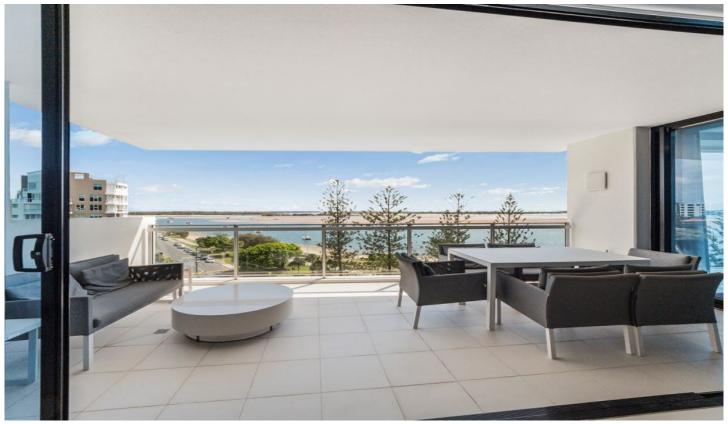

## 702/230 Marine Parade Labrador QLD

Discover the epitome of coastal living in this impeccably situated and generously proportioned North, Northeast facing modern residence. Boasting a prime location, this stylish apartment features a spacious layout complemented by a large balcony and expansive floor-to-ceiling glass windows that showcase breathtaking views of the Broadwater and ocean, extending from Surfers Paradise to the Hinterland.

The gourmet kitchen adds a touch of sophistication to the bright and sunny open plan living and dining area, seamlessly connecting with an alfresco option for a delightful indoor-outdoor lifestyle. This residence comprises two well-appointed bedrooms, each with its own ensuite, as well as a remarkably spacious study that can easily function as a third bedroom.