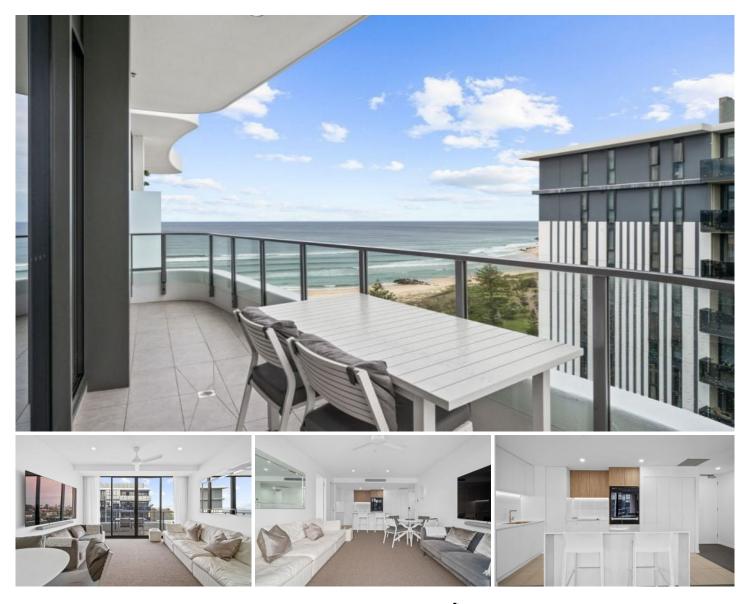

## 1402/1 Lord Street Kirra QLD

Discover the pinnacle of coastal living in this near-new, northeast-facing apartment situated on the highly coveted top floor of Level 14. Boasting breathtaking views of the ocean, Kirra Beach sands, the Pacific Ocean, and the Gold Coast skyline, X Kirra Beach is a stunning addition to the landscape. Perfectly positioned directly across from the picturesque Kirra Beach and above a beachfront café and dining precinct, this apartment promises an unbeatable location for discerning homeowners or savvy investors.

## Key Features:

? 2 spacious bedrooms, 2 bathrooms, both with ensuite
? Modern kitchen with stone benchtops, integrated dishwasher, and high-end appliances
? Fully ducted air-conditioning throughout

? Level 2 amenities include a gymnasium and heated magnesium swimming pool

## 2 🛤 2 🚔 1 🚘

| Price<br>Land Size<br>View | : \$ 1,400,000<br>: 96 sqm<br>: https://www.teamestateagents.com.au/sale/<br>qld/gold-coast/kirra/residential/unit/7859631 |
|----------------------------|----------------------------------------------------------------------------------------------------------------------------|
|                            |                                                                                                                            |