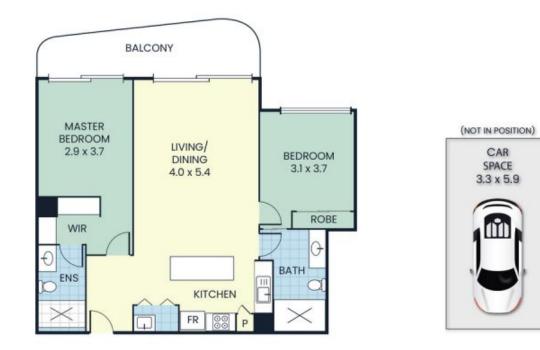

## Internal 84 m<sup>2</sup> External 12 m<sup>2</sup> Total 96 m<sup>2</sup>

Whilst every attempt has been made to ensure the accuracy of the floor plan, measurements of doors, windows and any other item are approximate, and no responsibility is taken for any errors. The prospective purchasers are advised to make their own enquiries. The floor plan is for illustrative purpose only. Floor plan created by: