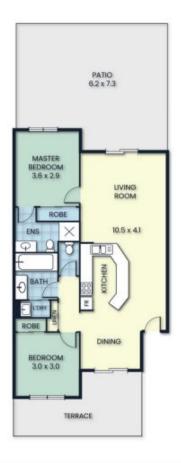

Internal 87 m<sup>2</sup> External 70 m<sup>2</sup> Total 157 m<sup>2</sup>

2 x 🕮 2 x 🖈 1 x 😂

Whilst every attempt has been made to ensure the accuracy of the floor plan, measurements of doors, windows and any other item are approximate, and no responsibility is taken for any errors. The prospective purchasers are advised to make their own enquiries. The floor plan is for illustrative purpose only. Floor plan created by: