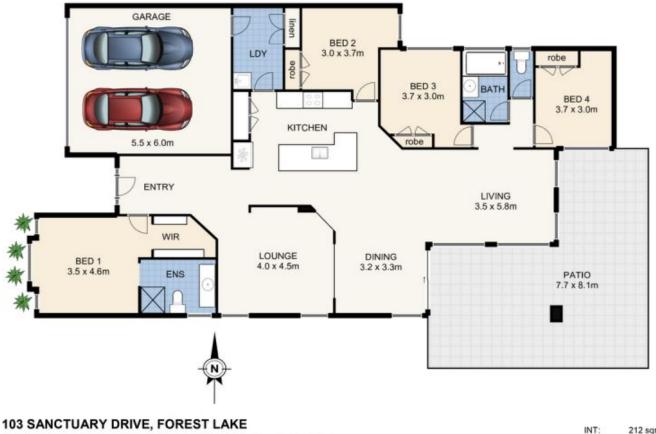

Danny Atweh 0408454444

This plan is not to scale. Areas and dimensions are approximate and therefore plan should only be used for illustrative purposes. Plants are decorative only. Floor Plan by wideangles.com.au INT: 212 sqm EXT: 53 sqm TOTAL: 265 sqm