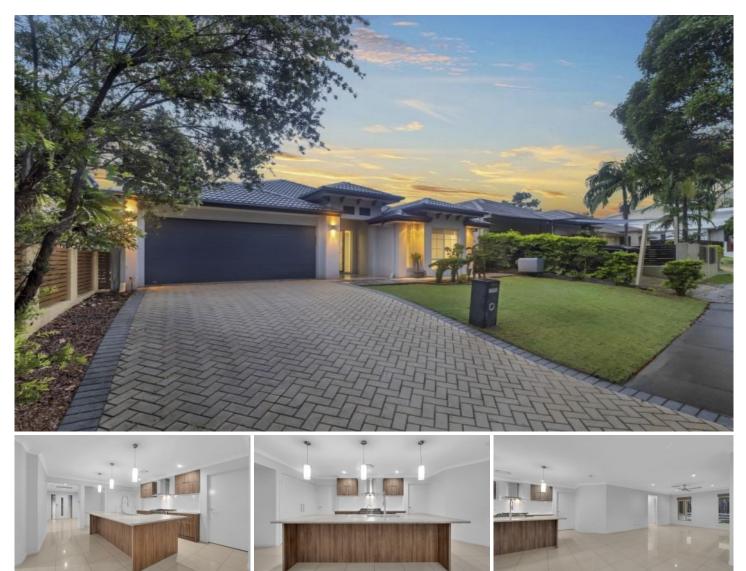

## **103 Sanctuary Drive Forest Lake QLD**

Great Opportunity in a dream location!

Beautifully finished throughout this well-designed family home is an ideal opportunity to secure a wonderful piece of real estate in the tightly held Sanctuary pocket of Forest Lake.

Free-flowing open spaces are flooded with natural light and seamlessly blend through in an atmosphere surrounded by lush greenery, while the kitchen offers a central focus for entertaining.

The residence provides four spacious bedrooms, while the light-filled master suite boasts an ensuite with large showers and vanities. It reveals a warm and welcoming lounge/dining and a separate kitchen equipped with modern appliances. Open plan layout flows seamlessly into a compact alfresco

## 4 🛤 2 📛 2 🚘

| Price | : | \$ | 900,000 |
|-------|---|----|---------|
|-------|---|----|---------|

View

- Land Size : 448 sqm

: https://www.teamestateagents.com.au/sale/ qld/southside/forest-lake/residential/house/7 882461