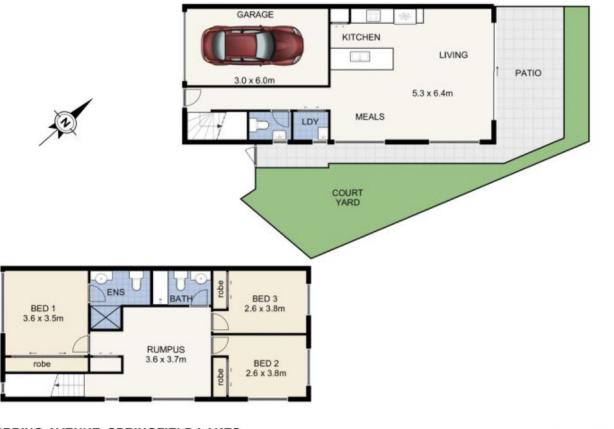

## 68/5 SPRING AVENUE, SPRINGFIELD LAKES

This plan is not to scale. Areas and dimensions are approximate and therefore plan should only be used for illustrative purposes. Plants are decorative only. Floor Plan by wideangles.com.au INT: 134 sqm EXT: 24 sqm TOTAL: 158 sqm