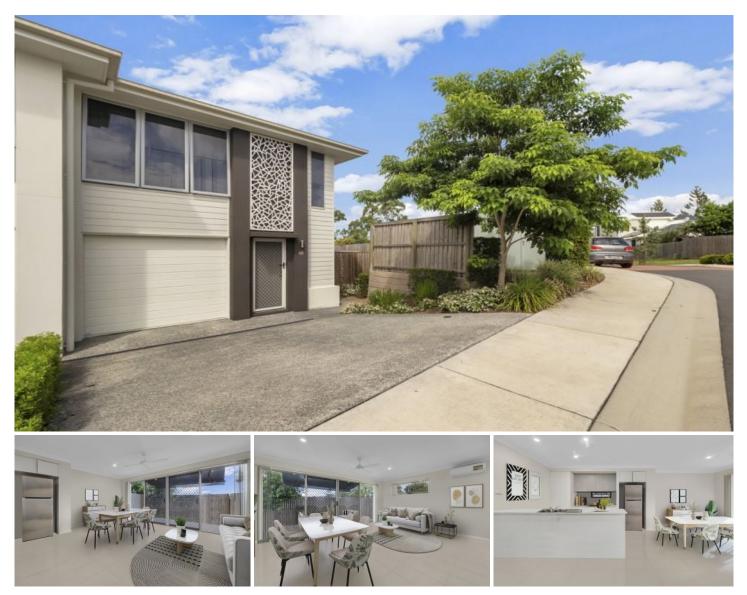

## 68/5 Spring Avenue Springfield Lakes QLD

Privately nestled from the road in a secure boutique block, this beautifully proportioned town house ensures a blissful lifestyle of peace, privacy, and tranquillity in a coveted Springfield Lakes location.

Occupying a desirable position and brimming with natural light, it features a generous flowing layout enhanced by high ceilings, picture windows and classic neutral décor.

It reveals a warm and welcoming lounge/dining and a separate kitchen equipped with quality stainless steel appliances and a dishwasher.

Accommodation comprises 3 generous bedrooms on the second floor, which are appointed with built-in wardrobes. Additional features include a bright and airy bathroom, an internal laundry and plentiful storage.