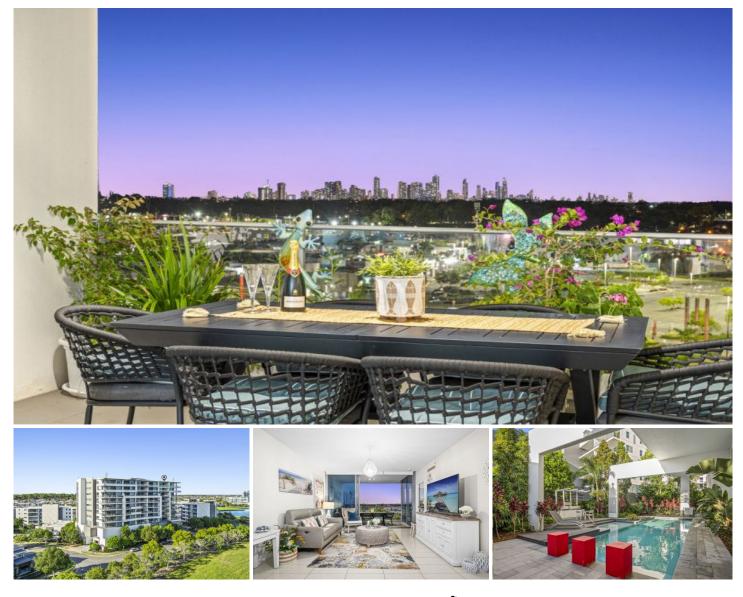

## 808/43 Harbour Town Drive Biggera Waters QLD

Welcome to 808/43 Harbour Town Drive, Biggera Waters!

Experience luxury living at Levanto Harbour Quays Apartments! This beautiful Apartment is located on the top level and boasts stunning south-facing views of the Gold Coast Hinterland, Broadwater, and skyline. With high ceilings and an open-plan layout, this residence offers spacious and functional living. Enjoy ample natural light and a soothing breeze through floor-to-ceiling windows.

The living and dining area seamlessly connects to a large alfresco balcony, perfect for entertaining or enjoying sunset barbecues. The master bedroom features a walk-in wardrobe and ensuite with expansive city skyline views. Two additional bedrooms offer privacy, connected by the central living space. The property includes a parking space with overhead storage.

## 3 🛤 2 🚰 1 🚘

| Price    |     |
|----------|-----|
| Building | Siz |
| View     |     |

: \$754,500

ze: 129 sqm

: https://www.teamestateagents.com.au/s ale/qld/gold-coast/biggera-waters/reside ntial/unit/7894915