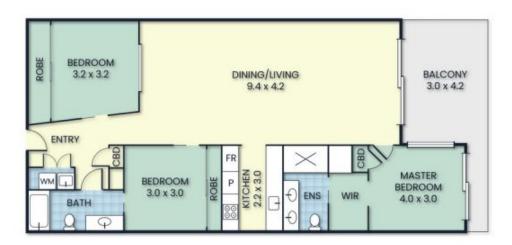

The living and dining area seamlessly connects to a large alfresco balcony, perfect for entertaining or enjoying sunset barbecues. The master bedroom features a walk-in wardrobe and ensuite with expansive city skyline views. Two additional bedrooms offer privacy, connected by the central living space. The property includes a parking space with overhead storage.

## 3 🛤 2 🚰 1 🚘

| Price    |     |
|----------|-----|
| Building | Siz |
| View     |     |

: \$754,500

ze: 129 sqm

: https://www.teamestateagents.com.au/s ale/qld/gold-coast/biggera-waters/reside ntial/unit/7894915