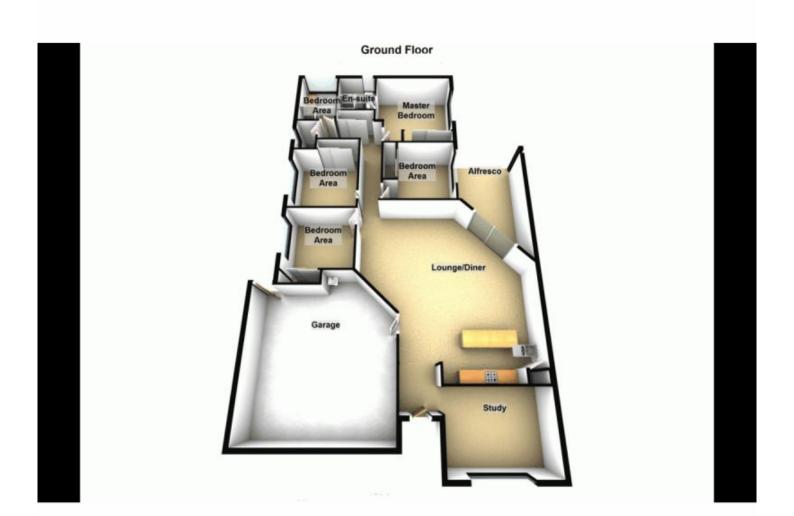

Free-flowing open spaces are flooded with natural light and seamlessly blend through in an atmosphere surrounded by lush greenery, while the kitchen offers a central focus for entertaining.

The residence provides four spacious bedrooms, while the light-filled master suite boasts an ensuite with large showers and vanities. It reveals a warm and welcoming lounge/dining and a separate kitchen equipped with modern appliances. Open plan layout flows seamlessly into a compact alfresco

## 4 🛤 2 🚰 2 🚘

Land Size : 477 sqm

: https://www.teamestateagents.com.au/sale/ qld/southside/doolandella/residential/house/ 7895558

View

Danny Atweh 0408454444

Johnny Nguyen 0403780552

https://www.teamestateagents.com.au TEAM