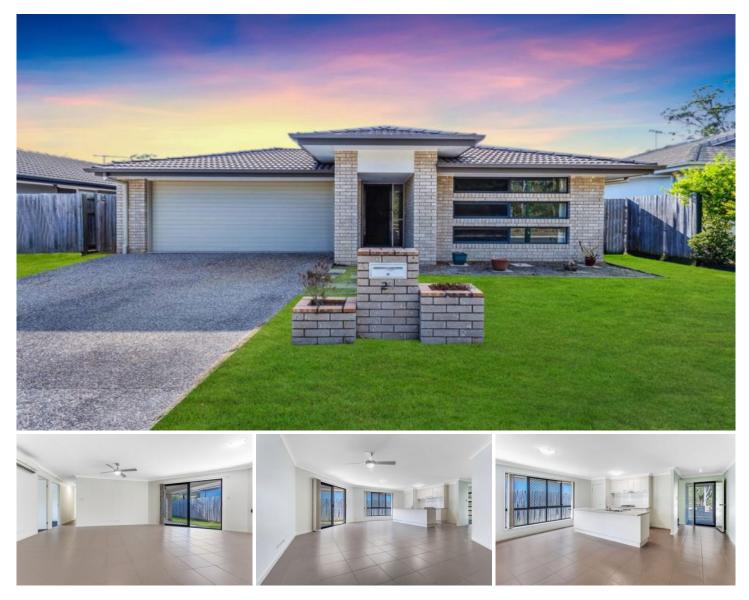

## 28 Fred Pham Crescent Doolandella QLD

Great Opportunity| In a great location| Packed with potential.

Beautifully finished throughout this well-designed family home is an ideal opportunity to secure a wonderful piece of real estate in a tightly held pocket of Doolandella.

Free-flowing open spaces are flooded with natural light and seamlessly blend through in an atmosphere surrounded by lush greenery, while the kitchen offers a central focus for entertaining.

The residence provides four spacious bedrooms, while the light-filled master suite boasts an ensuite with large showers and vanities. It reveals a warm and welcoming lounge/dining and a separate kitchen equipped with modern appliances. Open plan layout flows seamlessly into a compact alfresco

## 4 🛤 2 🚰 2 🚘

Land Size : 477 sqm

: https://www.teamestateagents.com.au/sale/ qld/southside/doolandella/residential/house/ 7895558

View

Danny Atweh 0408454444

Johnny Nguyen 0403780552

https://www.teamestateagents.com.au TEAM