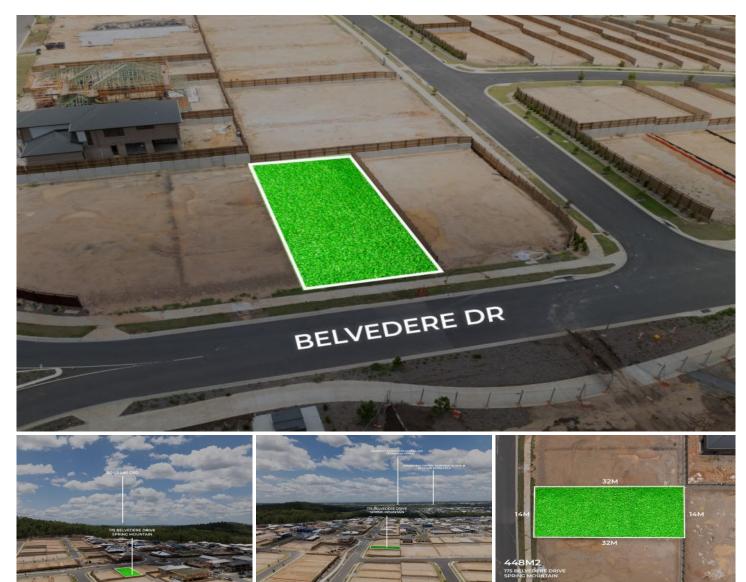

## 175 Belvedere Drive Spring Mountain QLD

Welcome to the pinnacle of modern living! Introducing an exceptional opportunity for buyers to secure their dream property in the heart of Spring Mountain. Nestled within the prestigious New Crossing Estate, this 448 Sqm west-facing block is primed and ready for your dream home, boasting breathtaking views and unrivalled convenience.

Key Features:

**Price** : \$ 535,000 **Land Size** : 448 sqm

View : https://www.teamestateagents.com.au/sale/

qld/ipswich-west-moreton/spring-mountain/r

esidential/land/7904741

Abhi Ahlawat 0435103986