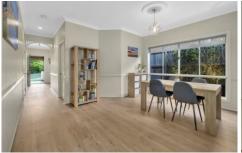

Free-flowing open spaces are flooded with natural light and seamlessly blend through in an atmosphere surrounded by lush greenery, while the newly renovated kitchen offers a beautiful touch of functionality and style.

The residence provides three spacious bedrooms, while the light-filled master suite boasts plenty of space and direct access into the two-way shared bathroom. It reveals a warm and welcoming lounge/dining and a fully functional kitchen equipped with modern appliances. The open plan layout flows seamlessly into a low-maintenance back yard.