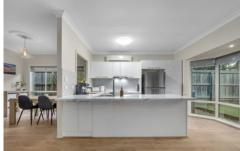

Free-flowing open spaces are flooded with natural light and seamlessly blend through in an atmosphere surrounded by lush greenery, while the newly renovated kitchen offers a beautiful touch of functionality and style.

The residence provides three spacious bedrooms, while the light-filled master suite boasts plenty of space and direct access into the two-way shared bathroom. It reveals a warm and welcoming lounge/dining and a fully functional kitchen equipped with modern appliances. The open plan layout flows seamlessly into a low-maintenance back yard.