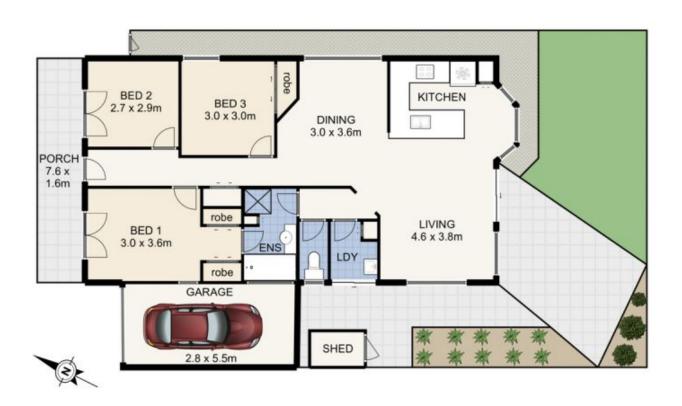

## 16 MINGELA PLACE, FOREST LAKES

This plan is not to scale. Areas and dimensions are approximate and therefore plan should only be used for illustrative purposes. Plants are decorative only. Floor Plan by wideangles.com.au

INT: 114 sqm EXT: 43 sqm TOTAL: 157 sqm