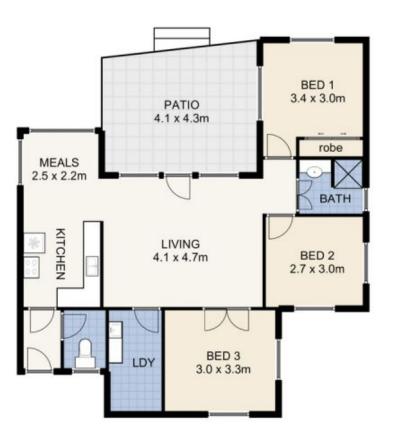

## 42 LOGAN AVENUE, OXLEY

This plan is not to scale. Areas and dimensions are approximate and therefore plan should only be used for illustrative purposes. Plants are decorative only. Floor Plan by wideangles.com.au INT: 78 sqm EXT: 17 sqm TOTAL: 95 sqm