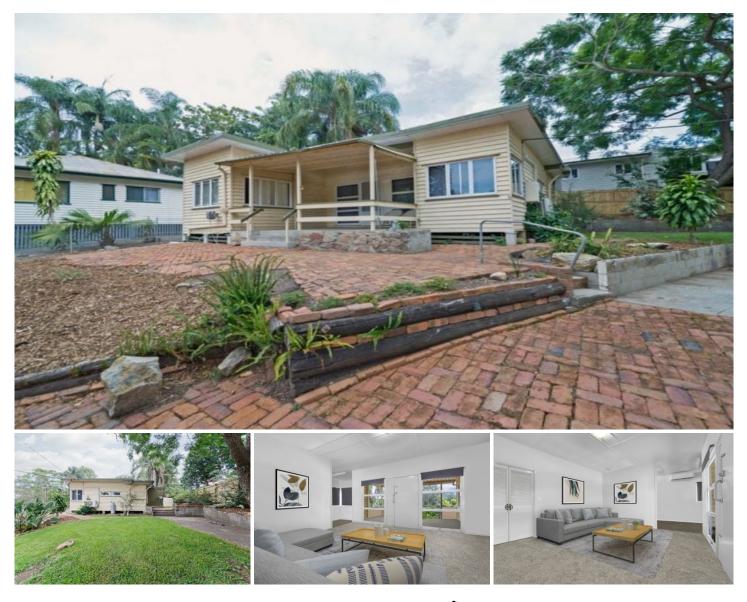

## 42 Logan Avenue Oxley QLD

Discover the opportunity to own a piece of Oxley's charm at 42 Logan Avenue. The sellers are highly motivated, making now the perfect time to secure a home in one of the area's most desirable locations. This property is not just a home; it's a gateway to a lifestyle surrounded by convenience and connectivity. Here's what makes 42 Logan Avenue stand out:

\* Prime Location: Nestled in the heart of Oxley, enjoy the tranquility of suburban life while being just moments away from the city's hustle and bustle.

\* Excellent Connectivity: Easy access to major highways and public transportation options, ensuring your daily commute is a breeze.

\* Local Shopping Centres: A stone's throw away from vibrant shopping districts offering a wide range of stores, cafes, and restaurants.

## 3 🛤 1 🚰 1 🚘

| <b>Frice</b> : \$ 650,00 | Price | : \$ 650 | ,00 |
|--------------------------|-------|----------|-----|
|--------------------------|-------|----------|-----|

View

0

Land Size : 615 sqm

: https://www.teamestateagents.com.au/sale/ qld/southside/oxley/residential/house/79107 36