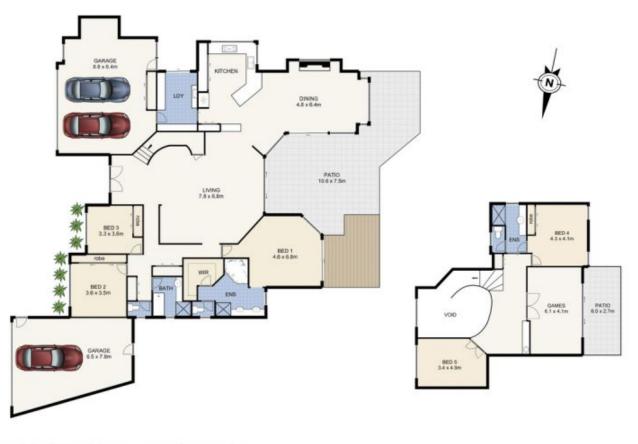

## 45 DUGONG CRESCENT, BANKISA BEACH

INT: 416 sqm EXT: 91 sqm TOTAL: 507 sqm

This plan is not to scale. Areas and dimensions are approximate and therefore plan should only be used for illustrative purposes. Plants are decorative only. Floor Plan by wideangles.com.au