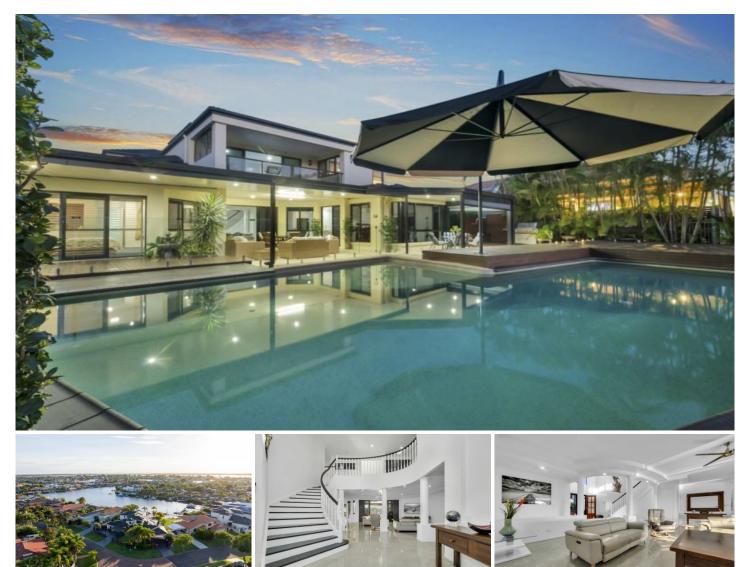

### 45 Dugong Crescent Banksia Beach QLD

Prepare to be enchanted by the sheer grandeur of this flawlessly presented, elevated waterfront haven nestled on a sprawling 1117m2 plot in the heart of Banksia Beach, Bribie Island. Set against the Pacific Harbour canals, this residence offers unrivalled water views stretching over the inlet, presenting a daily spectacle of breath-taking sunsets. Positioned in a serene cul-de-sac & circuit, this residence seamlessly combines style and comfort for a truly harmonious living experience.

From its stunning waterfront location to the meticulously crafted interior, every facet of this residence has been thoughtfully designed to offer an unparalleled lifestyle experience. Just a brief 10-minute boat journey along the canal, surrounded by impressive homes, leads to the picturesque Pumicestone Passage, revealing panoramic views extending to the Glasshouse Mountains and beyond.