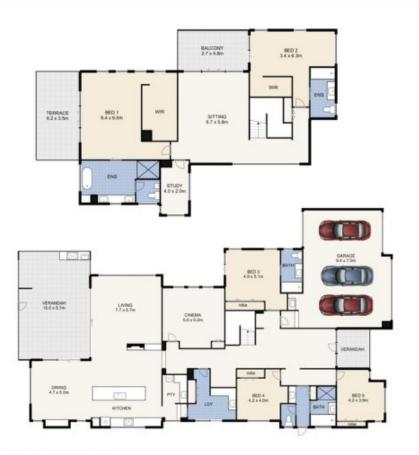

## 39 NORTH POINT, BANKSIA BEACH

This plan is not to scale. Areas and dimensions are approximate and therefore plan should only be used for illustrative purposes. Plants are decorative only. Floor Plan by wideangles.com.au INT: 518 sqm EXT: 95 sqm TOTAL: 613 sqm