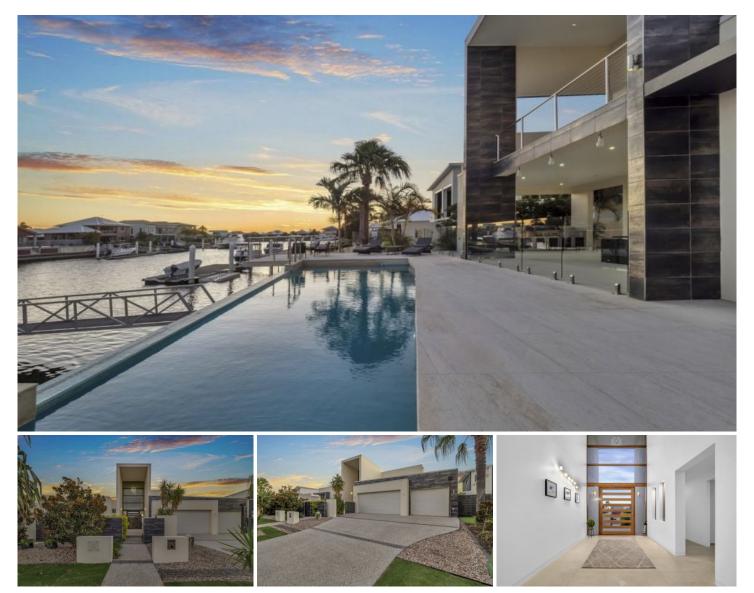

## 39 North Point Banksia Beach QLD

Nestled on the tranquil shores of Banksia Beach, this architectural gem embodies the pinnacle of waterfront luxury. With meticulous attention to detail and an emphasis on opulence, this open-plan canal home epitomizes waterfront living at its finest.

From its stunning waterfront location to the meticulously crafted interior, every facet of this home has been thoughtfully designed to offer an unparalleled lifestyle experience. Just a brief 2-minute boat journey along the canal, surrounded by impressive homes, leads to the picturesque Pumicestone Passage, revealing panoramic views extending to the Glasshouse Mountains and beyond.

Covering an expansive area of 600 square meters, this property boasts five bedrooms, three of which are ensuite, along with a cinema, a study, and an impressive