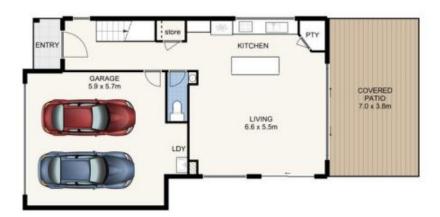

## 8 CALM CRESCENT, SPRINGFIELD

This plan is not to scale. Areas and dimensions are approximate and therefore plan should only be used for illustrative purposes. Plants are decorative only. Floor Plan by wideangles.com.au

INT: 185 sqm EXT: 31 sqm TOTAL: 216 sqm