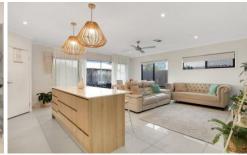

Occupying a desirable position and brimming with plenty of natural lighting, it features a generous flowing layout enhanced by high ceilings, picture windows and classic neutral décor.

First floor reveals a warm and welcoming lounge/dining with polished porcelain tiles and a separate kitchen offering stone bench tops and top of the range Miele appliances including a dishwasher integrated with the bin.

Soaring high ceilings boast a deluxe open plan layout with state-of-the-art interiors flowing to an oversized alfresco

4 🕮 2 📛 2 🖨

**Price** : \$ 820,000 **Land Size** : 320 sqm

View : https://www.teamestateagents.com.au/sale/