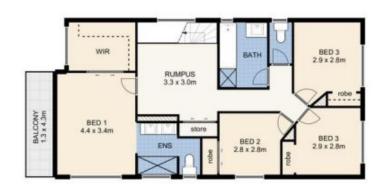

## 8 CALM CRESCENT, SPRINGFIELD

This plan is not to scale. Areas and dimensions are approximate and therefore plan should only be used for illustrative purposes. Plants are decorative only. Floor Plan by wideangles.com.au

INT: 185 sqm EXT: 31 sqm TOTAL: 216 sqm