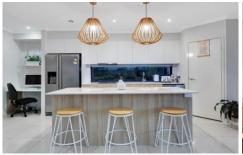

Occupying a desirable position and brimming with plenty of natural lighting, it features a generous flowing layout enhanced by high ceilings, picture windows and classic neutral décor.

First floor reveals a warm and welcoming lounge/dining with polished porcelain tiles and a separate kitchen offering stone bench tops and top of the range Miele appliances including a dishwasher integrated with the bin.