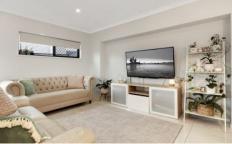

Occupying a desirable position and brimming with plenty of natural lighting, it features a generous flowing layout enhanced by high ceilings, picture windows and classic neutral décor.

First floor reveals a warm and welcoming lounge/dining with polished porcelain tiles and a separate kitchen offering stone bench tops and top of the range Miele appliances including a dishwasher integrated with the bin.

Soaring high ceilings boast a deluxe open plan layout with state-of-the-art interiors flowing to an oversized alfresco

4 🕮 2 📛 2 🖨

**Price** : \$ 820,000 **Land Size** : 320 sqm

View : https://www.teamestateagents.com.au/sale/