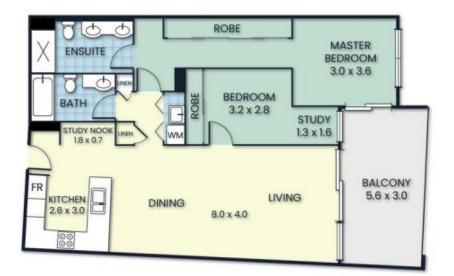

This meticulously planned apartment boasts:

- · Master bedroom with a walk-through robe and ensuite.
- · Second bedroom with its own bathroom, ideal for guests.

2 🗀 2 🔓 1 🗬

**Price** : \$ 805,000 **Land Size** : 120 sgm

## 2207/397 Christine Av, VARSITY LAKES

Internal 87 m<sup>2</sup> External 15 m<sup>2</sup> Total 102 m<sup>2</sup>

2 x 😅 1 x 😂 2 x 🕮

Whilst every attempt has been made to ensure the accuracy of the floor plan, measurements of doors, windows and any other item are approximate, and no responsibility is taken for any errors. The prospective purchasers are advised to make their own enquiries. The floor plan is for illustrative purpose only. Floor plan created by: