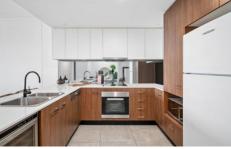

This meticulously planned apartment boasts:

- · Master bedroom with a walk-through robe and ensuite.
- · Second bedroom with its own bathroom, ideal for guests.

2 🗀 2 🔓 1 🗬

**Price** : \$ 805,000 **Land Size** : 120 sgm