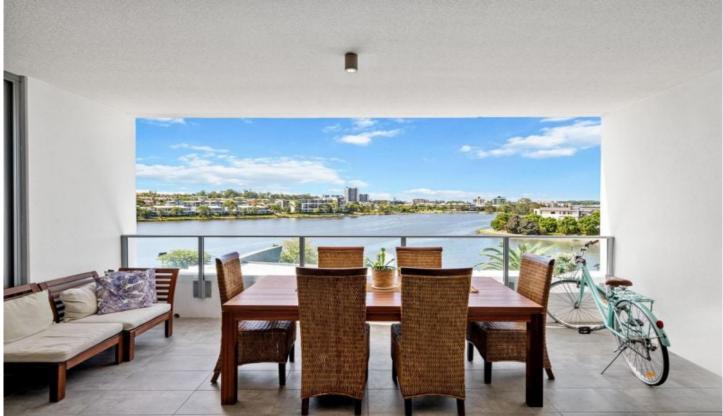

## 2207/397 Christine Avenue Varsity Lakes QLD

Nestled along the tranquil banks of Lake Orr and Varsity, discover South Lake, an inviting haven offering a premium lifestyle just a stone's throw away from the vibrant heart of Robina. Here, convenience, space, and privacy merge seamlessly in this second-level sanctuary, providing uninterrupted waterfront views that promise a truly serene living experience in a secure and welcoming community.

Located in Tower 2, second-floor sanctuary, this apartment boasts rare northeast waterfront views. Whether enjoying the sunlit master bedroom or entertaining guests in the sleek kitchen and living area, South Lake offers the perfect canvas for your dream lifestyle.

This meticulously planned apartment boasts:

- · Master bedroom with a walk-through robe and ensuite.
- · Second bedroom with its own bathroom, ideal for guests.

2 🗀 2 🔓 1 🗬

**Price** : \$ 805,000 **Land Size** : 120 sgm