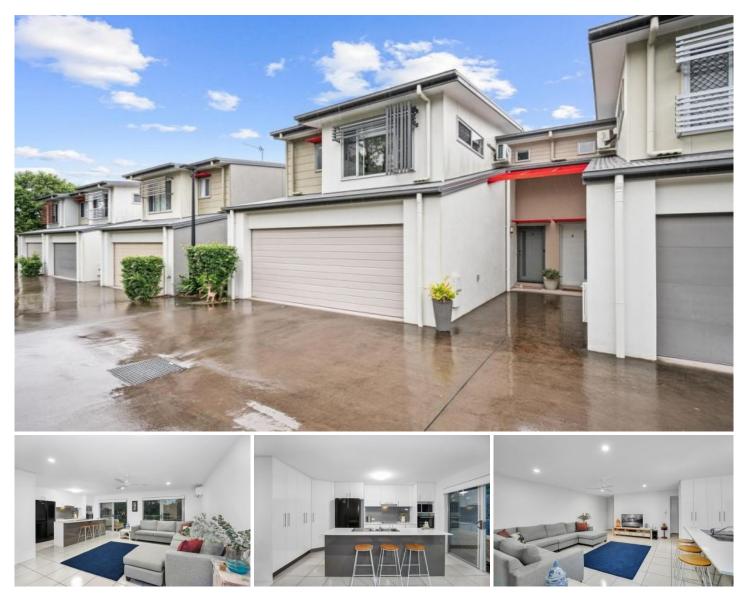

## 3/37 Witheren Circuit Pacific Pines QLD

Welcome to 3 / 37 Witheren Circuit, Pacific Pines!

This townhouse offers both privacy and serenity, nestled within a natural oasis. The lower level features an open-plan layout, seamlessly connecting the kitchen and dining areas to the undercover patio. The kitchen impresses with its stone countertops, island bench, and ample space for entertaining. Upstairs, three generously proportioned double bedrooms await, including a master bedroom with its own ensuite.

Highlighted features of this residence include:

- ? 3 spacious bedrooms
- ? Master bedroom with ensuite and air-conditioning
- ? 2 additional bedrooms with built-in mirrored wardrobes
- ? Open concept living and dining with split system air