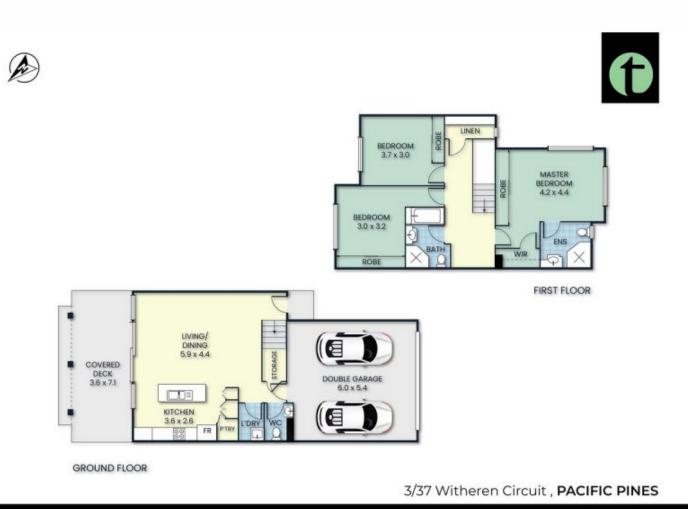

## Internal 171 m<sup>2</sup> External 25 m<sup>2</sup> Total 196 m<sup>2</sup>

m² Total 196 m² 3 x ∰ 2 x 🛱 2 x 🛱

Whilst every attempt has been made to ensure the accuracy of the floor plan, measurements of doors, windows and any other item are approximate, and no responsibility is taken for any errors. The prospective purchasers are advised to make their own enquiries. The floor plan is for illustrative purpose only. Floor plan created by: