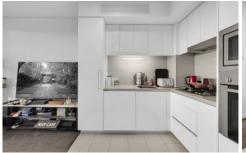

The property offers two good sized bedrooms and one parking bay with master ensuite, built in robes, study nook, linen cupboard with adjustable shelving and another bathroom with toilet. Apartment features with flush set plasterboard ceiling throughout, wool carpet in the living and bedrooms and an external balcony area a mixture of