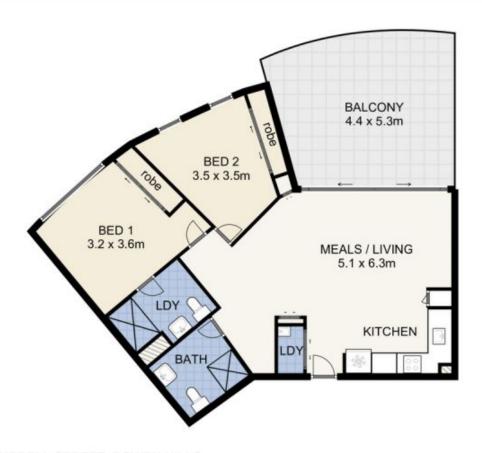

## 2104/35 CAMPBELL STREET, BOWEN HILLS

This plan is not to scale. Areas and dimensions are approximate and therefore plan should only be used for illustrative purposes. Plants are decorative only. Floor Plan by wideangles.com.au

INT: 72 sqm EXT: 22 sqm TOTAL: 94 sqm