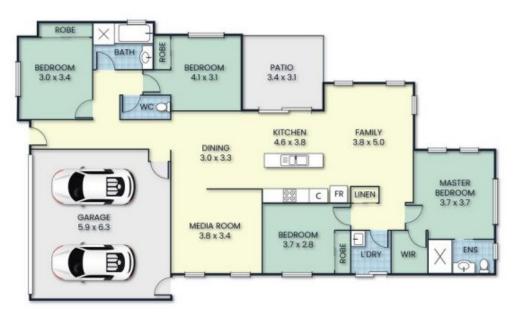

## 17 Marshall Cct, COOMERA 2 x 🖻

4 x 🛱

2 x 🚓

| Internal 181 m <sup>2</sup> | External 10 m <sup>2</sup> | Total 191 m <sup>2</sup> |
|-----------------------------|----------------------------|--------------------------|
|-----------------------------|----------------------------|--------------------------|

Whilst every attempt has been made to ensure the accuracy of the floor plan, measurements of doors, windows and any other item are approximate, and no responsibility is taken for any errors. The prospective purchasers are advised to make their own enquiries. The floor plan is for illustrative purpose only. Floor plan created by: