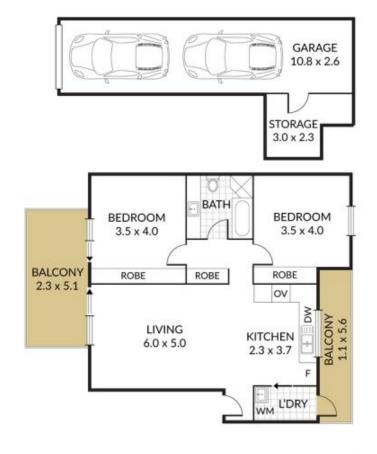

## Internal 114m<sup>2</sup> External 20m<sup>2</sup> Total 134m<sup>2</sup>

NORTH