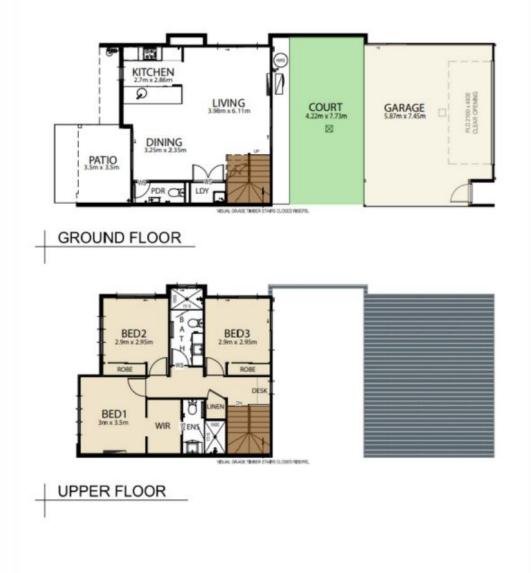

## 18 Vantage Way Palmview QLD

This brand-new corner townhouse offers the best of both worlds: extra space and abundant natural light.

Enjoy the fresh feeling of brand-new appliances, fixtures, and flooring throughout. Offering 3 bedrooms, 2 bathrooms over two levels of living space this home has plenty of area for comfortable living.

Situated on a corner block, this townhouse offers the unique advantage of the opportunity for outdoor living and play. Enjoy a lush green haven with private grassy areas in the front, side and back, and even a secluded courtyard accessible directly from your kitchen and dining area.