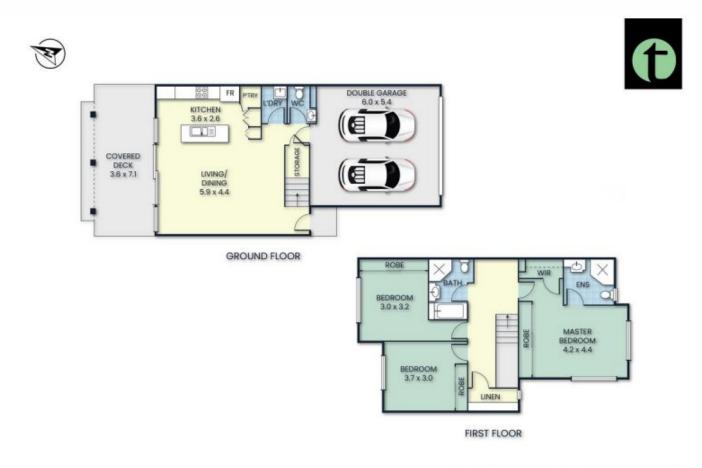

## 2/37 Witheren Cct, PACIFIC PINES

| Internal 171 m <sup>2</sup> External 25 m <sup>2</sup> Total 196 m <sup>2</sup>                                                                                                                                                                                                                                                                                                                                                                                                                                                       | 3 x 🛱                                                            | 2 x 말 | 2 x 🚓 |
|---------------------------------------------------------------------------------------------------------------------------------------------------------------------------------------------------------------------------------------------------------------------------------------------------------------------------------------------------------------------------------------------------------------------------------------------------------------------------------------------------------------------------------------|------------------------------------------------------------------|-------|-------|
| Conditions of use: All floor plan measurements, positions and angles are appreximate and for illustrative purpose only. New Yew Ph<br>symbols or texture as the intent of this floor plan is to indicate the approximate ligout of the property only. While every attempt at a<br>professional measurements to determine the home's suitability before purchise. New Yew Photography accepts on responsability.<br>The floor plan must not be reused or resold for any reason without prior written consent from New Yew Photography. | curacy is made, potential buyers must seek their own independent |       |       |