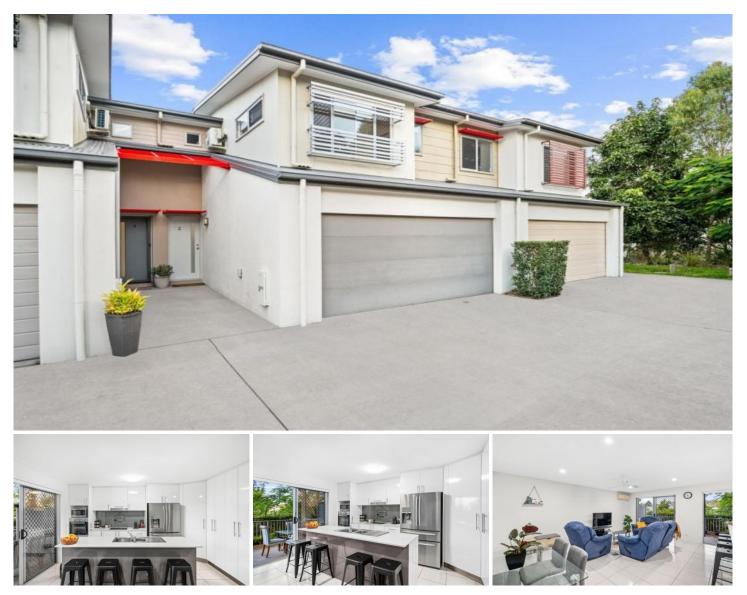

## 2/37 Witheren Circuit Pacific Pines QLD

Welcome to 2 / 37 Witheren Circuit, Pacific Pines!

Experience privacy and tranquillity in this charming townhouse tucked away in a natural oasis. The open-plan lower level effortlessly blends the kitchen, dining, and patio areas, perfect for entertaining. Upstairs, you'll find three bedrooms, including a master with its own ensuite.

Highlighted features of this residence include:

- ? 3 spacious bedrooms
- ? Master bedroom with ensuite and air-conditioning
- ? 2 additional bedrooms with built-in mirrored wardrobes
- ? Open living and dining with split system air conditioning
- ? Modern kitchen with stone benchtops and stainless-steel appliances
- ? Ceiling fans in every room