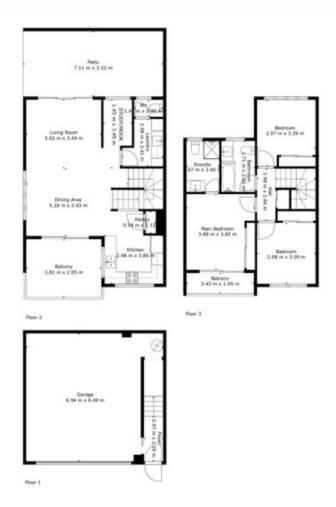

## 25/21 Kersley Road Kenmore QLD

Welcome to your serene oasis at 25/21 Kersley Road! Positioned in the heart of Kenmore, spanning over 3 levels, this townhouse offers an abundance of space and style.

The ground level welcomes you with a spacious double garage, providing secure parking and ample storage space.

Ascend to the medium level, where an expansive open living space awaits. Seamlessly

flowing from the living to dining and kitchen areas, this zone invites gatherings and

relaxation. Discover a convenient study nook, perfect for remote work or quiet reading,

along with a convenient additional toilet for guests' comfort.

Venture to the upper level, where 3 generously appointed bedrooms await. The main

3 🔄 2 📛 2 🖨

Land Size: 198 sqm

View : https://www.teamestateagents.com.au/lease