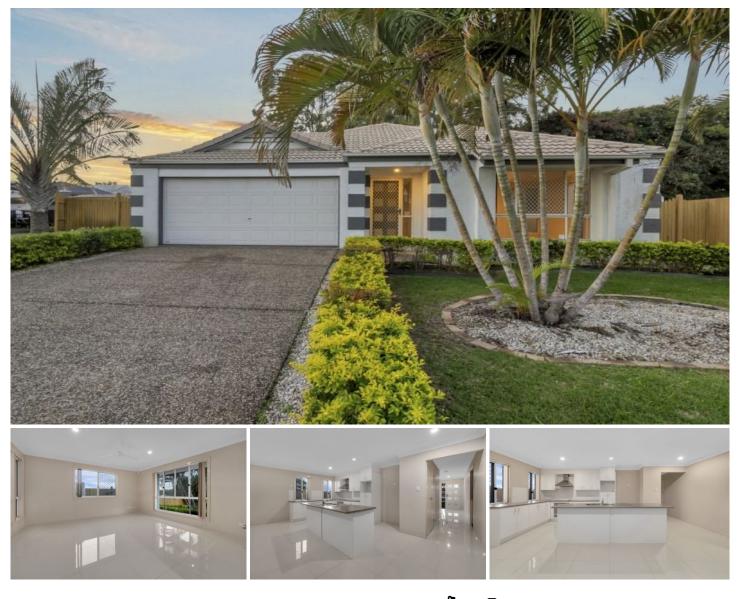

## 29 Blueberry Ash Court Boronia Heights QLD

Nestled on a generous 511m2 block, this charming property presents a rare opportunity to own a spacious and beautifully renovated home in a prime location. Boasting 4 bedrooms, 2 bathrooms, and a 2-car garage with laundry facilities, this residence offers both comfort and convenience.

Situated near public transport, local schools, and shops, 29 Blueberry Ash Court epitomizes convenient living. Whether you're commuting to work, dropping the kids off at school, or simply running errands, everything you need is just moments away.

Recent renovations have breathed new life into this property, with fresh paint, updated light fittings, and renovated ensuite bathrooms adding modern flair and functionality. The result is a home that seamlessly blends