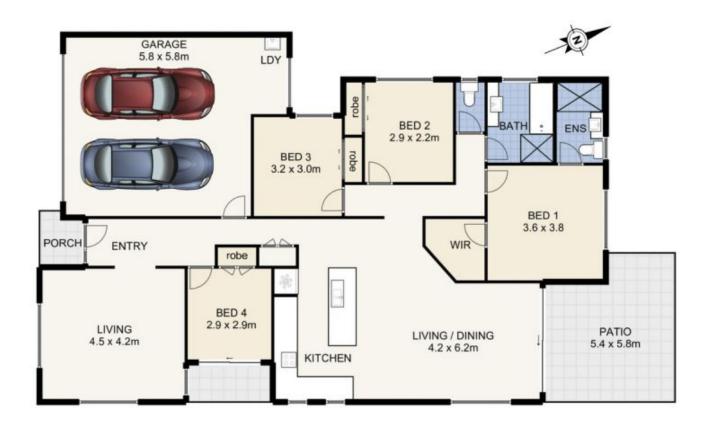

## 29 BLUEBERRY ASH COURT, BORONIA HEIGHTS

INT: 185 sqm EXT: 18 sqm TOTAL: 203 sqm

This plan is not to scale. Areas and dimensions are approximate and therefore plan should only be used for illustrative purposes. Plants are decorative only. Floor Plan by wideangles.com.au